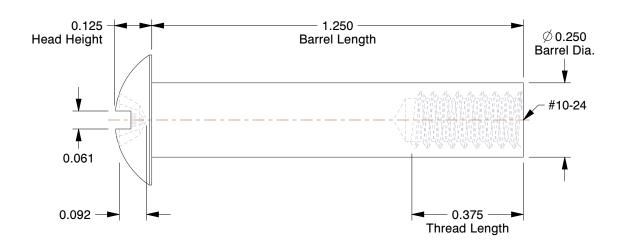

## NOTES:

1. HEAD STYLE: Truss

2. MATERIAL: 18-8 Stainless Steel

3. FINISH: Plain

4. THREADING: Partially Threaded

100 Grainger Parkway, Lake Forest, Illinois 60045-5201 1-(800) GRAINGER, 1-(800) 472-4643, (847) 535-1000 www.grainger.com This file and any associated information and specifications are provided for reference and evaluation purposes only, and is subject to change without notice. Grainger makes no representations, warranties or guarantees as to the appropriateness, accuracy, completeness, or suitability for any purpose, of the file, information or specifications. You are solely responsible for the use of the file, information or specifications.

## 5MA13

COMPONENT

Barrel Bolt, 10-24, PK5

| Barrel Bolt |        |
|-------------|--------|
|             | UNIT   |
|             | INCH   |
|             | SHEET  |
| 5           | 1 of 1 |