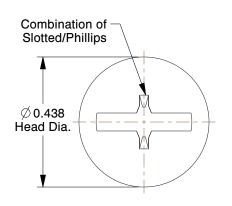

## NOTES:

1. HEAD STYLE: Truss

2. MATERIAL: 18-8 Stainless Steel

3. FINISH: Plain

4. THREADING: Partially Threaded

100 Grainger Parkway, Lake Forest, Illinois 60045-5201 1-(800) GRAINGER, 1-(800) 472-4643, (847) 535-1000 www.grainger.com This file and any associated information and specifications are provided for reference and evaluation purposes only, and is subject to change without notice. Grainger makes no representations, warranties or guarantees as to the appropriateness, accuracy, completeness, or suitability for any purpose, of the file, information or specifications. You are solely responsible for the use of the file, information or specifications.