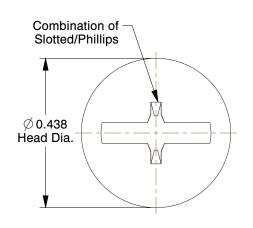

## **NOTES:**

1. HEAD STYLE: Truss

2. MATERIAL: 18-8 Stainless Steel

3. FINISH: Plain

4. THREADING: Partially Threaded

100 Grainger Parkway, Lake Forest, Illinois 60045-5201 1-(800) GRAINGER, 1-(800) 472-4643, (847) 535-1000 www.grainger.com This file and any associated information and specifications are provided for reference and evaluation purposes only, and is subject to change without notice. Grainger makes no representations, warranties or guarantees as to the appropriateness, accuracy, completeness, or suitability for any purpose, of the file, information or specifications. You are solely responsible for the use of the file, information or specifications.