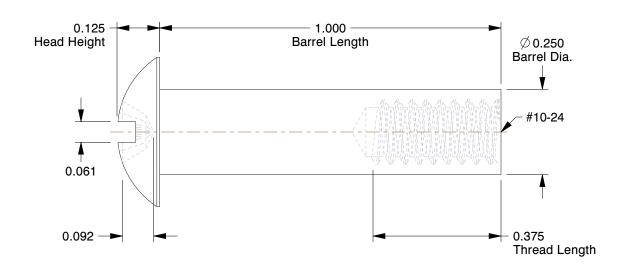

## **NOTES:**

1. HEAD STYLE: Truss

2. MATERIAL: 18-8 Stainless Steel

3. FINISH: Plain

4. THREADING: Partially Threaded

100 Grainger Parkway, Lake Forest, Illinois 60045-5201 1-(800) GRAINGER, 1-(800) 472-4643, (847) 535-1000 www.grainger.com This file and any associated information and specifications are provided for reference and evaluation purposes only, and is subject to change without notice. Grainger makes no representations, warranties or guarantees as to the appropriateness, accuracy, completeness, or suitability for any purpose, of the file, information or specifications. You are solely responsible for the use of the file, information or specifications.

3.56

SCALE

COMPONENT

5MA12

Barrel Bolt, 10-24, PK5

Barrel Bolt

UNIT

INCH