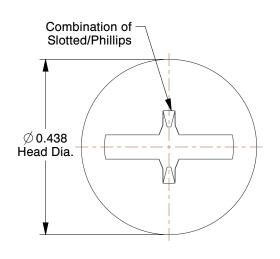

## NOTES:

1. HEAD STYLE: Truss

2. MATERIAL: 18-8 Stainless Steel

3. FINISH: Plain

4. THREADING: Partially Threaded

100 Grainger Parkway, Lake Forest, Illinois 60045-5201 1-(800) GRAINGER, 1-(800) 472-4643, (847) 535-1000 www.grainger.com This file and any associated information and specifications are provided for reference and evaluation purposes only, and is subject to change without notice. Grainger makes no representations, warranties or guarantees as to the appropriateness, accuracy, completeness, or suitability for any purpose, of the file, information or specifications.