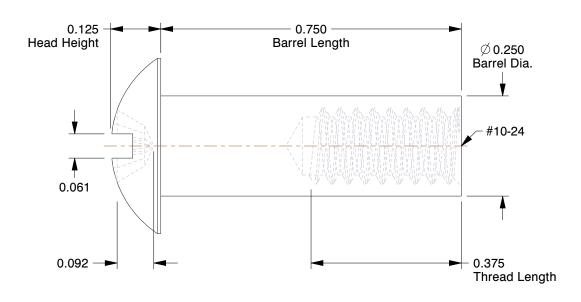

## NOTES:

1. HEAD STYLE: Truss

2. MATERIAL: 18-8 Stainless Steel

3. FINISH: Plain

4. THREADING: Partially Threaded

100 Grainger Parkway, Lake Forest, Illinois 60045-5201 1-(800) GRAINGER, 1-(800) 472-4643, (847) 535-1000 www.grainger.com This file and any associated information and specifications are provided for reference and evaluation purposes only, and is subject to change without notice. Grainger makes no representations, warranties or guarantees as to the appropriateness, accuracy, completeness, or suitability for any purpose, of the file, information or specifications.

4.17

COMPONENT

SCALE

| 5MA11                   |  | UNIT   |
|-------------------------|--|--------|
|                         |  | INCH   |
| Barrel Bolt, 10-24, PK5 |  | SHEET  |
|                         |  | 1 of 1 |