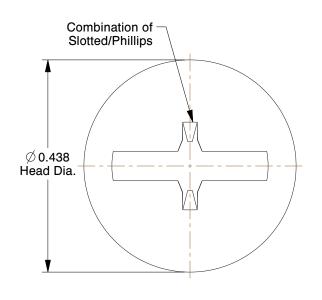

## NOTES:

1. HEAD STYLE : Truss

2. MATERIAL: 18-8 Stainless Steel

3. FINISH : Plain

4. THREADING: Partially Threaded

| CD | 20 27 |   |              |   |
|----|-------|---|--------------|---|
| GK | AII   | N | <b>5</b> 7.3 | R |
|    |       |   |              |   |