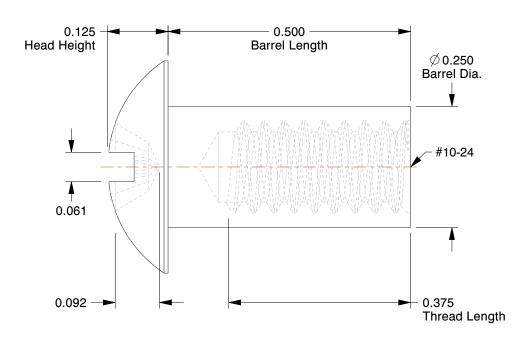

## NOTES:

1. HEAD STYLE : Truss

2. MATERIAL: 18-8 Stainless Steel

3. FINISH : Plain

4. THREADING: Partially Threaded

| CD | 20 27 |   |              |   |
|----|-------|---|--------------|---|
| GK | AII   | N | <b>5</b> 7.3 | R |
|    |       |   |              |   |