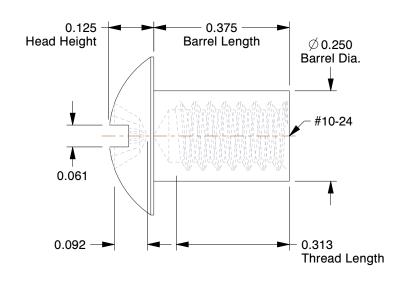

## NOTES:

1. HEAD STYLE: Truss

2. MATERIAL: 18-8 Stainless Steel

3. FINISH: Plain

4. THREADING: Partially Threaded

100 Grainger Parkway, Lake Forest, Illinois 60045-5201 1-(800) GRAINGER, 1-(800) 472-4643, (847) 535-1000 www.grainger.com

3.76

5LY98

COMPONENT

Barrel Bolt, 10-24, PK5

| Barrel Bolt |        |
|-------------|--------|
|             | UNIT   |
|             | INCH   |
| 5           | SHEET  |
|             | 1 of 1 |