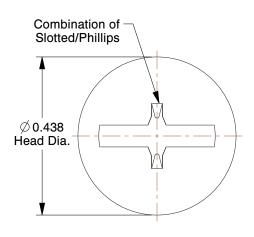

## NOTES:

1. HEAD STYLE: Truss

2. MATERIAL: 18-8 Stainless Steel

3. FINISH: Plain

4. THREADING: Partially Threaded

100 Grainger Parkway, Lake Forest, Illinois 60045-5201 1-(800) GRAINGER, 1-(800) 472-4643, (847) 535-1000 www.grainger.com