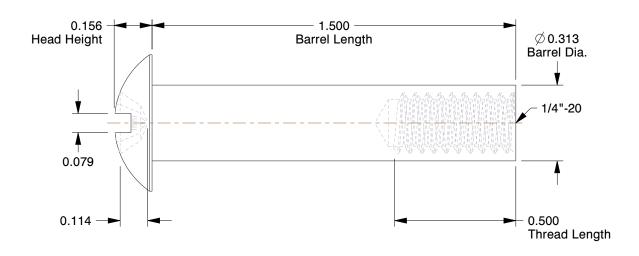

## NOTES:

1. HEAD STYLE : Truss 2. MATERIAL : Steel

3. FINISH: Zinc

4. THREADING: Partially Threaded

100 Grainger Parkway, Lake Forest, Illinois 60045-5201 1-(800) GRAINGER, 1-(800) 472-4643, (847) 535-1000 www.grainger.com This file and any associated information and specifications are provided for reference and evaluation purposes only, and is subject to change without notice. Grainger makes no representations, warranties or guarantees as to the appropriateness, accuracy, completeness, or suitability for any purpose, of the file, information or specifications. You are solely responsible for the use of the file, information or specifications.