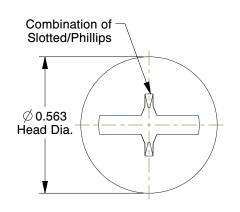

## NOTES:

1. HEAD STYLE : Truss 2. MATERIAL : Steel

3. FINISH: Zinc

4. THREADING: Partially Threaded

100 Grainger Parkway, Lake Forest, Illinois 60045-5201 1-(800) GRAINGER, 1-(800) 472-4643, (847) 535-1000 www.grainger.com This file and any associated information and specifications are provided for reference and evaluation purposes only, and is subject to change without notice. Grainger makes no representations, warranties or guarantees as to the appropriateness, accuracy, completeness, or suitability for any purpose, of the file, information or specifications. You are solely responsible for the use of the file, information or specifications.