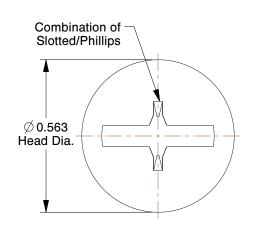

## **NOTES:**

1. HEAD STYLE : Truss 2. MATERIAL : Steel

3. FINISH: Zinc

4. THREADING: Partially Threaded

100 Grainger Parkway, Lake Forest, Illinois 60045-5201 1-(800) GRAINGER, 1-(800) 472-4643, (847) 535-1000 www.grainger.com This file and any associated information and specifications are provided for reference and evaluation purposes only, and is subject to change without notice. Grainger makes no representations, warranties or guarantees as to the appropriateness, accuracy, completeness, or suitability for any purpose, of the file, information or specifications. You are solely responsible for the use of the file, information or specifications.