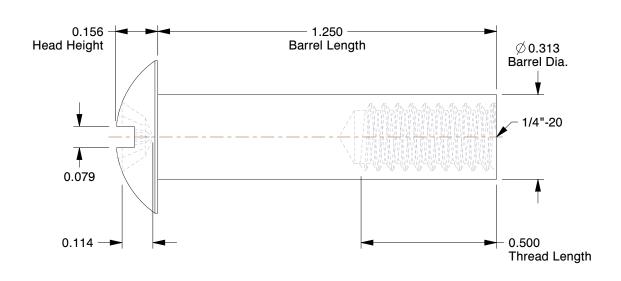

## **NOTES:**

1. HEAD STYLE : Truss 2. MATERIAL : Steel

3. FINISH: Zinc

4. THREADING: Partially Threaded

100 Grainger Parkway, Lake Forest, Illinois 60045-5201 1-(800) GRAINGER, 1-(800) 472-4643, (847) 535-1000 www.grainger.com This file and any associated information and specifications are provided for reference and evaluation purposes only, and is subject to change without notice. Grainger makes no representations, warranties or guarantees as to the appropriateness, accuracy, completeness, or suitability for any purpose, of the file, information or specifications. You are solely responsible for the use of the file, information or specifications.