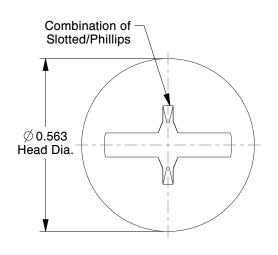

## NOTES:

1. HEAD STYLE : Truss 2. MATERIAL : Steel

3. FINISH: Zinc

4. THREADING: Partially Threaded

100 Grainger Parkway, Lake Forest, Illinois 60045-5201 1-(800) GRAINGER, 1-(800) 472-4643, (847) 535-1000 www.grainger.com This file and any associated information and specifications are provided for reference and evaluation purposes only, and is subject to change without notice. Grainger makes no representations, warranties or guarantees as to the appropriateness, accuracy, completeness, or suitability for any purpose, of the file, information or specifications. You are solely responsible for the use of the file, information or specifications.