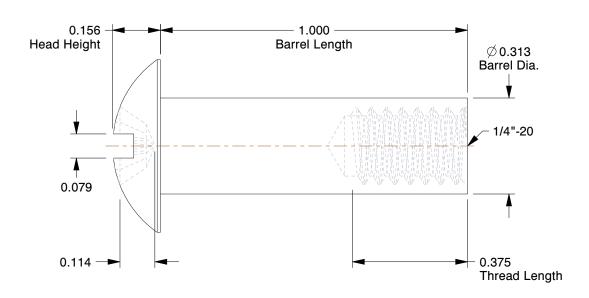

## NOTES:

1. HEAD STYLE : Truss 2. MATERIAL : Steel

3. FINISH: Zinc

4. THREADING: Partially Threaded

100 Grainger Parkway, Lake Forest, Illinois 60045-5201 1-(800) GRAINGER, 1-(800) 472-4643, (847) 535-1000 www.grainger.com This file and any associated information and specifications are provided for reference and evaluation purposes only, and is subject to change without notice. Grainger makes no representations, warranties or guarantees as to the appropriateness, accuracy, completeness, or suitability for any purpose, of the file, information or specifications. You are solely responsible for the use of the file, information or specifications.