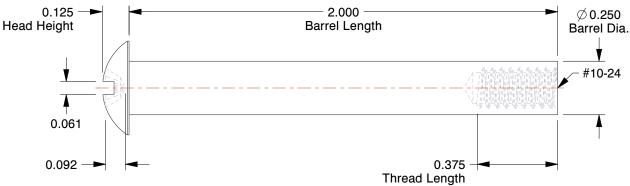

## NOTES:

1. HEAD STYLE : Truss 2. MATERIAL : Steel

3. FINISH: Zinc

4. THREADING: Partially Threaded

100 Grainger Parkway, Lake Forest, Illinois 60045-5201 1-(800) GRAINGER, 1-(800) 472-4643, (847) 535-1000 www.grainger.com This file and any associated information and specifications are provided for reference and evaluation purposes only, and is subject to change without notice. Grainger makes no representations, warranties or guarantees as to the appropriateness, accuracy, completeness, or suitability for any purpose, of the file, information or specifications. You are solely responsible for the use of the file, information or specifications.

2.23

SCALE

5LY91

COMPONENT

Barrel Bolt, Steel, Pk50

| Barrel Bolt |        |
|-------------|--------|
|             | UNIT   |
|             | INCH   |
|             | SHEET  |
| )           | 1 of 1 |