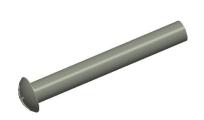

## NOTES:

1. HEAD STYLE : Truss 2. MATERIAL : Steel

3. FINISH: Zinc

4. THREADING: Partially Threaded

100 Grainger Parkway, Lake Forest, Illinois 60045-5201 1-(800) GRAINGER, 1-(800) 472-4643, (847) 535-1000 www.grainger.com This file and any associated information and specifications are provided for reference and evaluation purposes only, and is subject to change without notice. Grainger makes no representations, warranties or guarantees as to the appropriateness, accuracy, completeness, or suitability for any purpose, of the file, information or specifications. You are solely responsible for the use of the file, information or specifications.

2.23

SCALE

5LY91

COMPONENT

Barrel Bolt, Steel, Pk50

| Barrel Bolt |        |
|-------------|--------|
|             | UNIT   |
|             | INCH   |
|             | SHEET  |
| )           | 1 of 1 |