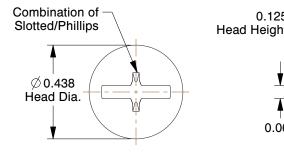

## NOTES:

1. HEAD STYLE : Truss 2. MATERIAL : Steel

3. FINISH: Zinc

4. THREADING: Partially Threaded

100 Grainger Parkway, Lake Forest, Illinois 60045-5201 1-(800) GRAINGER, 1-(800) 472-4643, (847) 535-1000 www.grainger.com This file and any associated information and specifications are provided for reference and evaluation purposes only, and is subject to change without notice. Grainger makes no representations, warranties or guarantees as to the appropriateness, accuracy, completeness, or suitability for any purpose, of the file, information or specifications. You are solely responsible for the use of the file, information or specifications.

2.23

SCALE

5LY91

COMPONENT

Barrel Bolt, Steel, Pk50

| Barrel Bolt |        |
|-------------|--------|
|             | UNIT   |
|             | INCH   |
|             | SHEET  |
| )           | 1 of 1 |