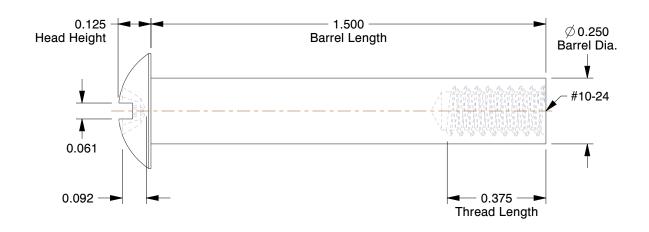

## NOTES:

1. HEAD STYLE : Truss 2. MATERIAL : Steel

3. FINISH: Zinc

4. THREADING: Partially Threaded

100 Grainger Parkway, Lake Forest, Illinois 60045-5201 1-(800) GRAINGER, 1-(800) 472-4643, (847) 535-1000 www.grainger.com This file and any associated information and specifications are provided for reference and evaluation purposes only, and is subject to change without notice. Grainger makes no representations, warranties or guarantees as to the appropriateness, accuracy, completeness, or suitability for any purpose, of the file, information or specifications. You are solely responsible for the use of the file, information or specifications.