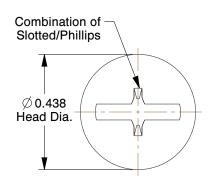

## NOTES:

1. HEAD STYLE : Truss 2. MATERIAL : Steel

3. FINISH: Zinc

4. THREADING: Partially Threaded

100 Grainger Parkway, Lake Forest, Illinois 60045-5201 1-(800) GRAINGER, 1-(800) 472-4643, (847) 535-1000 www.grainger.com This file and any associated information and specifications are provided for reference and evaluation purposes only, and is subject to change without notice. Grainger makes no representations, warranties or guarantees as to the appropriateness, accuracy, completeness, or suitability for any purpose, of the file, information or specifications. You are solely responsible for the use of the file, information or specifications.