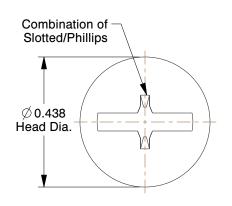

## **NOTES:**

1. HEAD STYLE: Truss 2. MATERIAL: Steel

3. FINISH: Zinc

4. THREADING: Partially Threaded

100 Grainger Parkway, Lake Forest, Illinois 60045-5201 1-(800) GRAINGER, 1-(800) 472-4643, (847) 535-1000 www.grainger.com