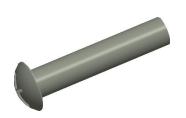

## **NOTES:**

1. HEAD STYLE: Truss 2. MATERIAL: Steel

3. FINISH: Zinc

4. THREADING: Partially Threaded

100 Grainger Parkway, Lake Forest, Illinois 60045-5201 1-(800) GRAINGER, 1-(800) 472-4643, (847) 535-1000 www.grainger.com