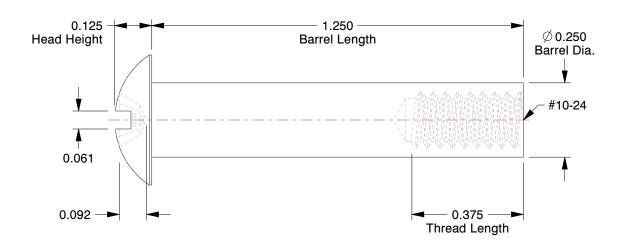

## **NOTES:**

1. HEAD STYLE: Truss 2. MATERIAL: Steel

3. FINISH: Zinc

4. THREADING: Partially Threaded

100 Grainger Parkway, Lake Forest, Illinois 60045-5201 1-(800) GRAINGER, 1-(800) 472-4643, (847) 535-1000 www.grainger.com