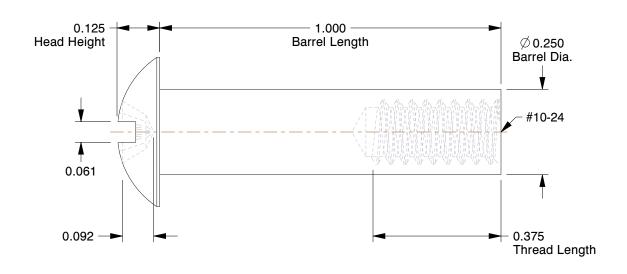

## NOTES:

1. HEAD STYLE : Truss 2. MATERIAL : Steel

3. FINISH: Zinc

4. THREADING: Partially Threaded

100 Grainger Parkway, Lake Forest, Illinois 60045-5201 1-(800) GRAINGER, 1-(800) 472-4643, (847) 535-1000 www.grainger.com This file and any associated information and specifications are provided for reference and evaluation purposes only, and is subject to change without notice. Grainger makes no representations, warranties or guarantees as to the appropriateness, accuracy, completeness, or suitability for any purpose, of the file, information or specifications.