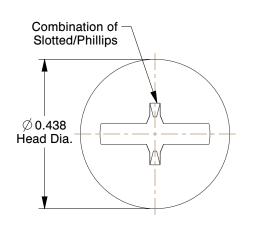

## NOTES:

1. HEAD STYLE : Truss 2. MATERIAL : Steel

3. FINISH: Zinc

4. THREADING: Partially Threaded

100 Grainger Parkway, Lake Forest, Illinois 60045-5201 1-(800) GRAINGER, 1-(800) 472-4643, (847) 535-1000 www.grainger.com This file and any associated information and specifications are provided for reference and evaluation purposes only, and is subject to change without notice. Grainger makes no representations, warranties or guarantees as to the appropriateness, accuracy, completeness, or suitability for any purpose, of the file, information or specifications.