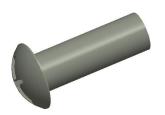

## **NOTES:**

1. HEAD STYLE : Truss 2. MATERIAL : Steel

3. FINISH: Zinc

4. THREADING: Partially Threaded

100 Grainger Parkway, Lake Forest, Illinois 60045-5201 1-(800) GRAINGER, 1-(800) 472-4643, (847) 535-1000 www.grainger.com This file and any associated information and specifications are provided for reference and evaluation purposes only, and is subject to change without notice. Grainger makes no representations, warranties or guarantees as to the appropriateness, accuracy, completeness, or suitability for any purpose, of the file, information or specifications. You are solely responsible for the use of the file, information or specifications.