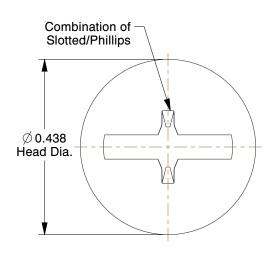

## **NOTES:**

1. HEAD STYLE : Truss 2. MATERIAL : Steel

3. FINISH: Zinc

4. THREADING: Partially Threaded

100 Grainger Parkway, Lake Forest, Illinois 60045-5201 1-(800) GRAINGER, 1-(800) 472-4643, (847) 535-1000 www.grainger.com This file and any associated information and specifications are provided for reference and evaluation purposes only, and is subject to change without notice. Grainger makes no representations, warranties or guarantees as to the appropriateness, accuracy, completeness, or suitability for any purpose, of the file, information or specifications. You are solely responsible for the use of the file, information or specifications.