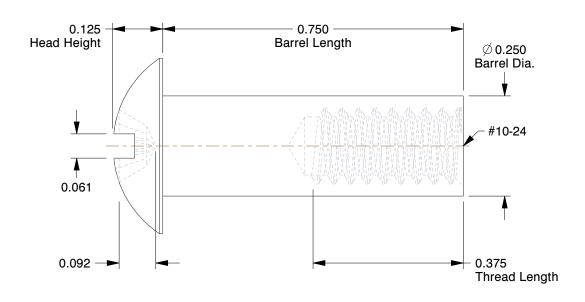

## **NOTES:**

1. HEAD STYLE : Truss 2. MATERIAL : Steel

3. FINISH: Zinc

4. THREADING: Partially Threaded

100 Grainger Parkway, Lake Forest, Illinois 60045-5201 1-(800) GRAINGER, 1-(800) 472-4643, (847) 535-1000 www.grainger.com This file and any associated information and specifications are provided for reference and evaluation purposes only, and is subject to change without notice. Grainger makes no representations, warranties or guarantees as to the appropriateness, accuracy, completeness, or suitability for any purpose, of the file, information or specifications. You are solely responsible for the use of the file, information or specifications.