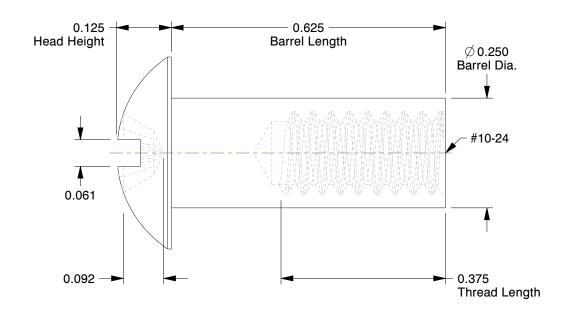

## NOTES:

1. HEAD STYLE : Truss 2. MATERIAL : Steel

3. FINISH: Zinc

4. THREADING: Partially Threaded

100 Grainger Parkway, Lake Forest, Illinois 60045-5201 1-(800) GRAINGER, 1-(800) 472-4643, (847) 535-1000 www.grainger.com This file and any associated information and specifications are provided for reference and evaluation purposes only, and is subject to change without notice. Grainger makes no representations, warranties or guarantees as to the appropriateness, accuracy, completeness, or suitability for any purpose, of the file, information or specifications. You are solely responsible for the use of the file, information or specifications.