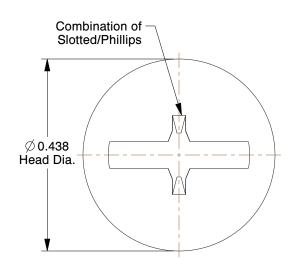

## NOTES:

1. HEAD STYLE : Truss 2. MATERIAL : Steel

3. FINISH: Zinc

4. THREADING: Partially Threaded

100 Grainger Parkway, Lake Forest, Illinois 60045-5201 1-(800) GRAINGER, 1-(800) 472-4643, (847) 535-1000 www.grainger.com This file and any associated information and specifications are provided for reference and evaluation purposes only, and is subject to change without notice. Grainger makes no representations, warranties or guarantees as to the appropriateness, accuracy, completeness, or suitability for any purpose, of the file, information or specifications. You are solely responsible for the use of the file, information or specifications.