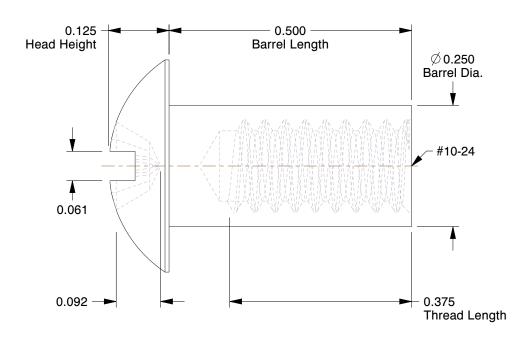

## NOTES:

1. HEAD STYLE : Truss 2. MATERIAL : Steel

3. FINISH: Zinc

4. THREADING: Partially Threaded

100 Grainger Parkway, Lake Forest, Illinois 60045-5201 1-(800) GRAINGER, 1-(800) 472-4643, (847) 535-1000 www.grainger.com This file and any associated information and specifications are provided for reference and evaluation purposes only, and is subject to change without notice. Grainger makes no representations, warranties or guarantees as to the appropriateness, accuracy, completeness, or suitability for any purpose, of the file, information or specifications. You are solely responsible for the use of the file, information or specifications.