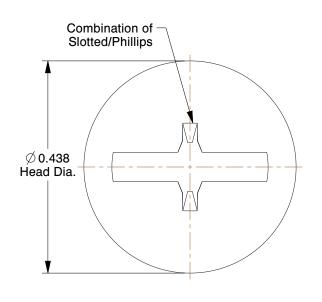

## NOTES:

1. HEAD STYLE : Truss 2. MATERIAL : Steel

3. FINISH: Zinc

4. THREADING: Partially Threaded

100 Grainger Parkway, Lake Forest, Illinois 60045-5201 1-(800) GRAINGER, 1-(800) 472-4643, (847) 535-1000 www.grainger.com This file and any associated information and specifications are provided for reference and evaluation purposes only, and is subject to change without notice. Grainger makes no representations, warranties or guarantees as to the appropriateness, accuracy, completeness, or suitability for any purpose, of the file, information or specifications. You are solely responsible for the use of the file, information or specifications.