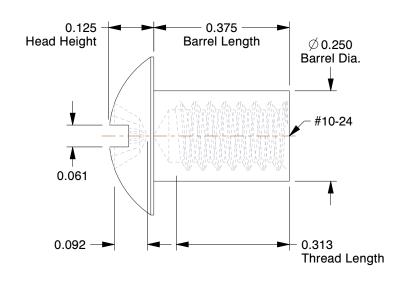

## NOTES:

1. HEAD STYLE : Truss 2. MATERIAL : Steel

3. FINISH: Zinc

4. THREADING: Partially Threaded

| GRA  | TATA | 2151     | D   |
|------|------|----------|-----|
| CINA |      | <u> </u> | N ® |
|      |      |          |     |

3.76

5LY84

COMPONENT

Barrel Bolt, Steel, Pk50

Barrel Bolt

UNIT

INCH

SHEET