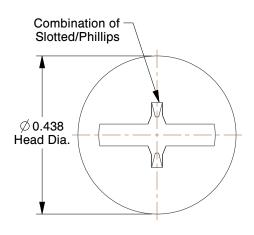

## NOTES:

1. HEAD STYLE : Truss 2. MATERIAL : Steel

3. FINISH: Zinc

4. THREADING: Partially Threaded

| GRA  | TATA | 2151     | D   |
|------|------|----------|-----|
| CINA |      | <u> </u> | N ® |
|      |      |          |     |