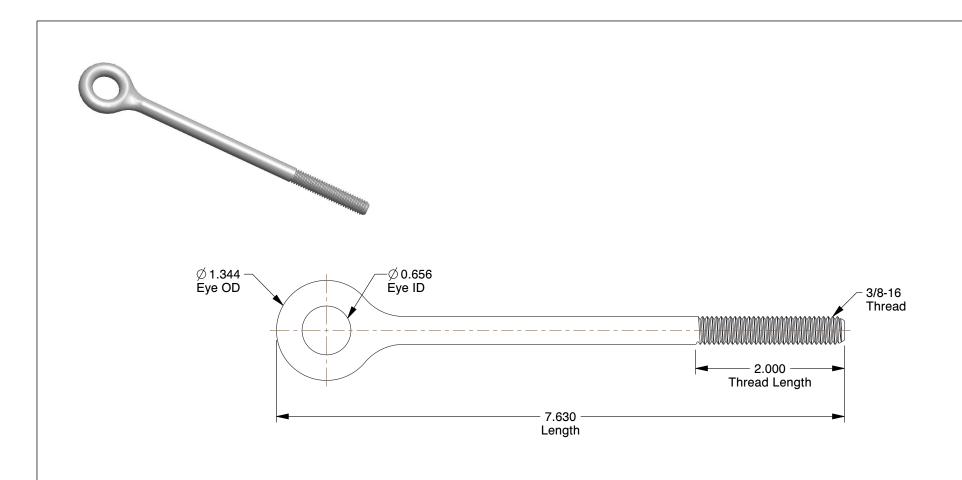

## NOTES:

1. EYE BOLT TYPE: Welded Closed Eye without Shoulder

2. MATERIAL : Stainless Steel

3. FINISH: High Polish

4. INCLUDES: Nut and (2) Washers

100 Grainger Parkway, Lake Forest, Illinois 60045-5201 1-(800) GRAINGER, 1-(800) 472-4643, (847) 535-1000 www.grainger.com This file and any associated information and specifications are provided for reference and evaluation purposes only, and is subject to change without notice. Grainger makes no representations, warranties or guarantees as to the appropriateness, accuracy, completeness, or suitability for any purpose, of the file, information or specifications.

## \_\_\_\_\_

COMPONENT

5LAE7

Eyebolt, 3/8-16, 21/32In, Closed w/o Shldr

INCH

UNIT

Eye Bolt

1 of 1