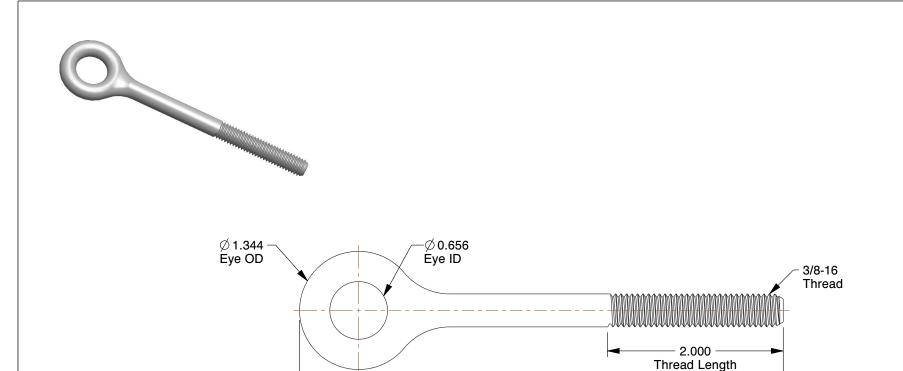

## **NOTES:**

1. EYE BOLT TYPE: Welded Closed Eye without Shoulder

2. MATERIAL : Stainless Steel

3. FINISH: High Polish

4. INCLUDES: Nut and (2) Washers

100 Grainger Parkway, Lake Forest, Illinois 60045-5201 1-(800) GRAINGER, 1-(800) 472-4643, (847) 535-1000 www.grainger.com This file and any associated information and specifications are provided for reference and evaluation purposes only, and is subject to change without notice. Grainger makes no representations, warranties or guarantees as to the appropriateness, accuracy, completeness, or suitability for any purpose, of the file, information or specifications.

**SCALE** 

5.500 -Length

0.92

COMPONENT

Eye Bolt

5LAE5

Eyebolt, 3/8-16, 21/32In, Closed w/o Shldr

INCH SHEET