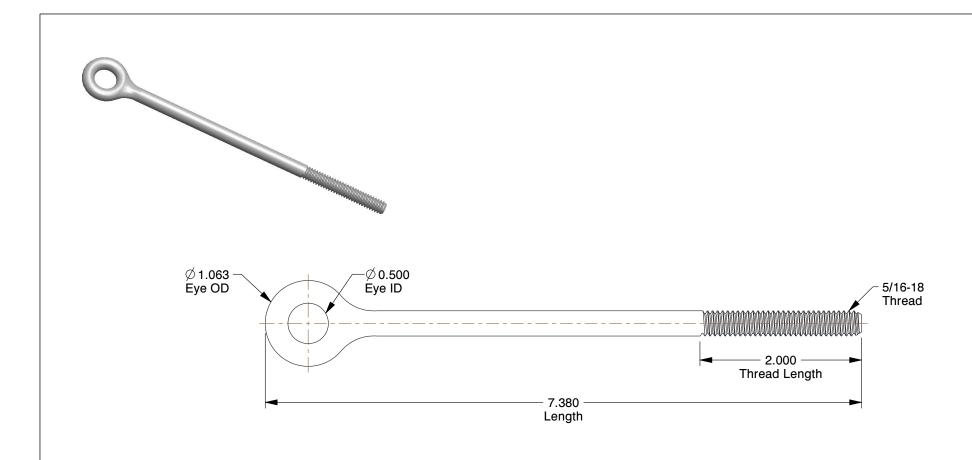

## NOTES:

1. EYE BOLT TYPE: Welded Closed Eye without Shoulder

2. MATERIAL : Stainless Steel

3. FINISH: High Polish

4. INCLUDES: Nut and (2) Washers

100 Grainger Parkway, Lake Forest, Illinois 60045-5201 1-(800) GRAINGER, 1-(800) 472-4643, (847) 535-1000 www.grainger.com This file and any associated information and specifications are provided for reference and evaluation purposes only, and is subject to change without notice. Grainger makes no representations, warranties or guarantees as to the appropriateness, accuracy, completeness, or suitability for any purpose, of the file, information or specifications.

SCALE

0.84

COMPONENT

Eye Bolt

5LAE3

Eyebolt, 5/16-18, 1/2In, Closed w/o Shldr

SHEET 1 of 1

UNIT