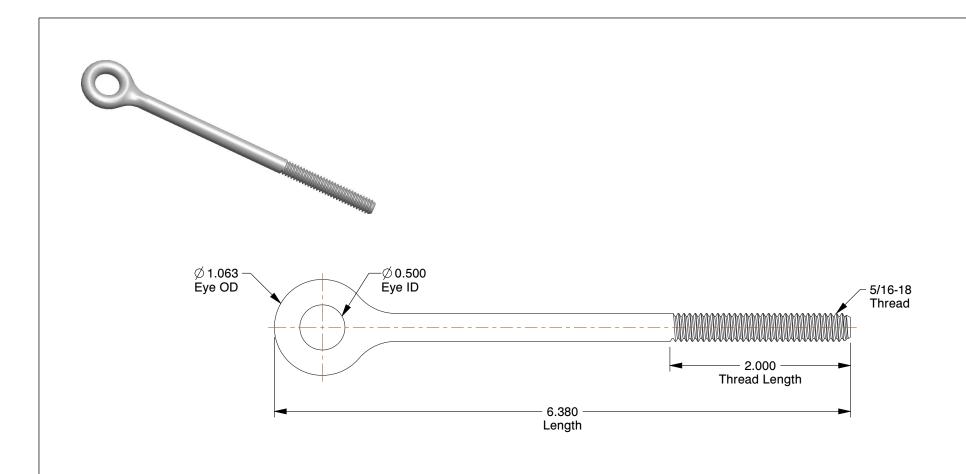

## NOTES:

1. EYE BOLT TYPE: Welded Closed Eye without Shoulder

2. MATERIAL : Stainless Steel

3. FINISH: High Polish

4. INCLUDES: Nut and (2) Washers

100 Grainger Parkway, Lake Forest, Illinois 60045-5201 1-(800) GRAINGER, 1-(800) 472-4643, (847) 535-1000 www.grainger.com This file and any associated information and specifications are provided for reference and evaluation purposes only, and is subject to change without notice. Grainger makes no representations, warranties or guarantees as to the appropriateness, accuracy, completeness, or suitability for any purpose, of the file, information or specifications. You are solely responsible for the use of the file, information or specifications.

## 5LAE2

COMPONENT

Eyebolt, 5/16-18, 1/2In, Closed w/o Shldr

INCH

Eye Bolt

SHEET

1 of 1