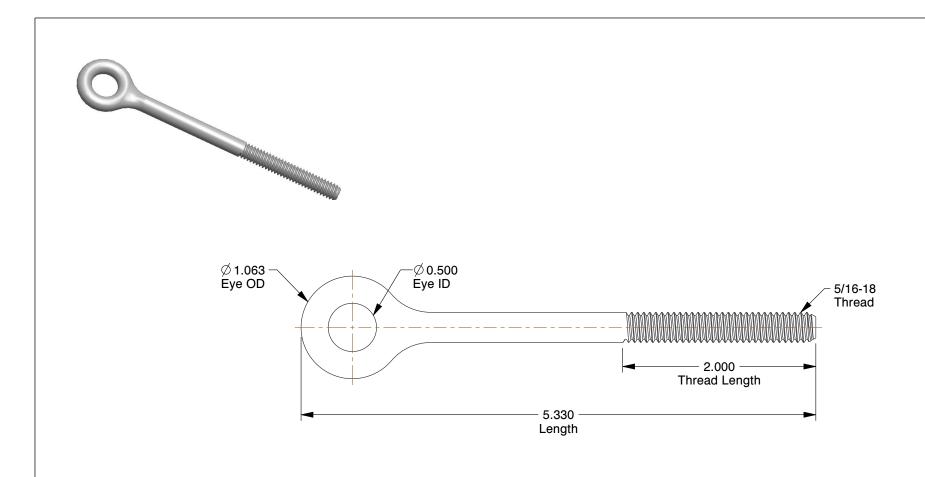

## NOTES:

1. EYE BOLT TYPE: Welded Closed Eye without Shoulder

2. MATERIAL : Stainless Steel

3. FINISH: High Polish

4. INCLUDES: Nut and (2) Washers

100 Grainger Parkway, Lake Forest, Illinois 60045-5201 1-(800) GRAINGER, 1-(800) 472-4643, (847) 535-1000 www.grainger.com

SCALE

1.01

COMPONENT

5LAE1

Eyebolt, 5/16-18, 1/2In, Closed w/o Shldr

INCH SHEET

UNIT

Eye Bolt