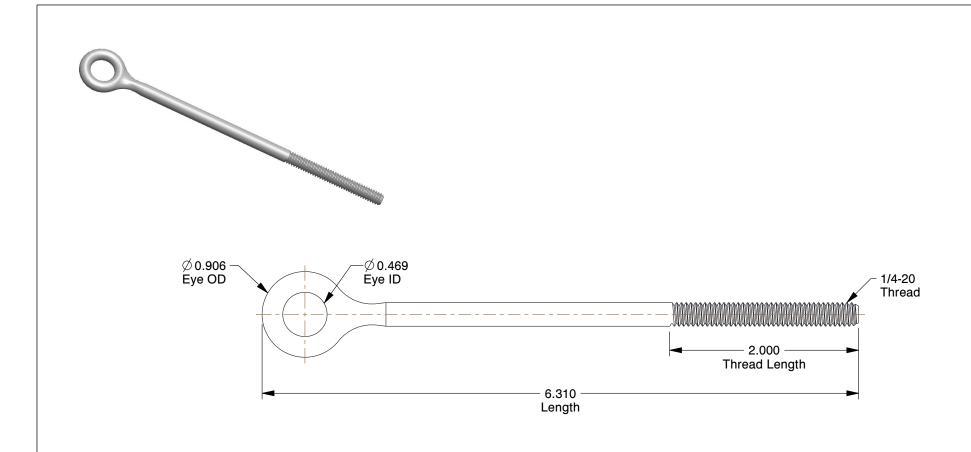

## NOTES:

1. EYE BOLT TYPE: Welded Closed Eye without Shoulder

2. MATERIAL : Stainless Steel

3. FINISH: High Polish

4. INCLUDES: Nut and (2) Washers

100 Grainger Parkway, Lake Forest, Illinois 60045-5201 1-(800) GRAINGER, 1-(800) 472-4643, (847) 535-1000 www.grainger.com This file and any associated information and specifications are provided for reference and evaluation purposes only, and is subject to change without notice. Grainger makes no representations, warranties or guarantees as to the appropriateness, accuracy, completeness, or suitability for any purpose, of the file, information or specifications. You are solely responsible for the use of the file, information or specifications.

**SCALE** 

0.98

COMPONENT

Eye Bolt

5LAD8

Eyebolt, 1/4-20, 15/32In, Closed w/o Shldr

1 of 1

UNIT