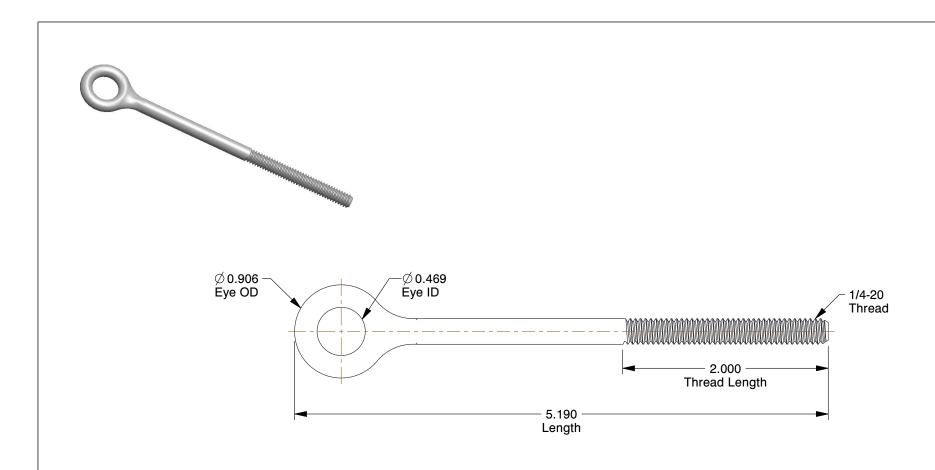

## NOTES:

1. EYE BOLT TYPE: Welded Closed Eye without Shoulder

2. MATERIAL : Stainless Steel

3. FINISH: High Polish

4. INCLUDES: Nut and (2) Washers

100 Grainger Parkway, Lake Forest, Illinois 60045-5201 1-(800) GRAINGER, 1-(800) 472-4643, (847) 535-1000 www.grainger.com This file and any associated information and specifications are provided for reference and evaluation purposes only, and is subject to change without notice. Grainger makes no representations, warranties or guarantees as to the appropriateness, accuracy, completeness, or suitability for any purpose, of the file, information or specifications. You are solely responsible for the use of the file, information or specifications.