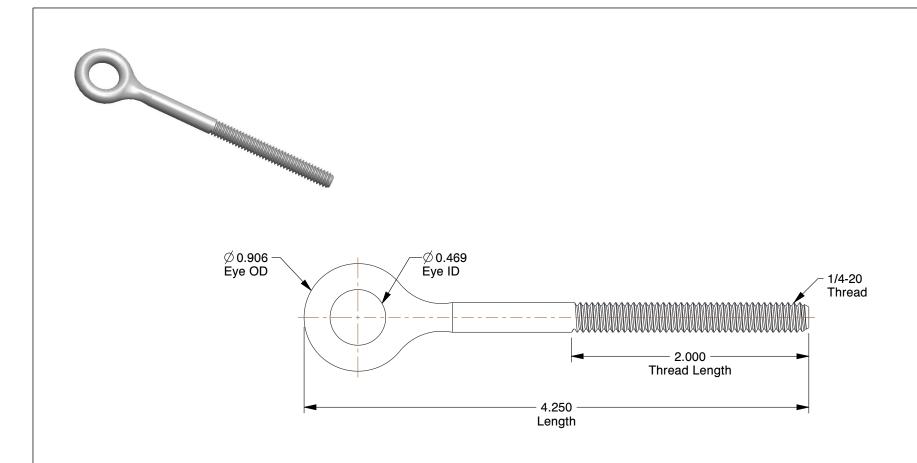

## NOTES:

1. EYE BOLT TYPE: Welded Closed Eye without Shoulder

2. MATERIAL : Stainless Steel

3. FINISH: High Polish

4. INCLUDES: Nut and (2) Washers

100 Grainger Parkway, Lake Forest, Illinois 60045-5201 1-(800) GRAINGER, 1-(800) 472-4643, (847) 535-1000 www.grainger.com This file and any associated information and specifications are provided for reference and evaluation purposes only, and is subject to change without notice. Grainger makes no representations, warranties or guarantees as to the appropriateness, accuracy, completeness, or suitability for any purpose, of the file, information or specifications. You are solely responsible for the use of the file, information or specifications.

1.24

5LAD6

COMPONENT

Eyebolt, 1/4-20, 15/32In, Closed w/o Shldr

UNIT

Eye Bolt

SHEET

1 of 1