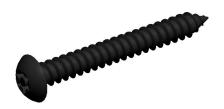

## **NOTES:**

1. HEAD TYPE : Button
2. DRIVE TYPE : Pin-In Torx

3. MATERIAL : Steel 4. FINISH : Black Oxide

5. MEETS/EXCEEDS: ANSI/ASME B18.6.4

100 Grainger Parkway, Lake Forest, Illinois 60045-5201 1-(800) GRAINGER, 1-(800) 472-4643, (847) 535-1000 www.grainger.com This file and any associated information and specifications are provided for reference and evaluation purposes only, and is subject to change without notice. Grainger makes no representations, warranties or guarantees as to the appropriateness, accuracy, completeness, or suitability for any purpose, of the file, information or specifications. You are solely responsible for the use of the file, information or specifications.