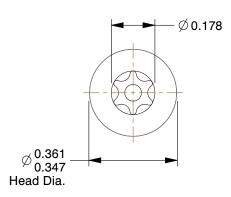

## **NOTES:**

1. HEAD TYPE : Button
2. DRIVE TYPE : Pin-In Torx

3. MATERIAL : Steel 4. FINISH : Black Oxide

5. MEETS/EXCEEDS: ANSI/ASME B18.6.4

100 Grainger Parkway, Lake Forest, Illinois 60045-5201 1-(800) GRAINGER, 1-(800) 472-4643, (847) 535-1000 www.grainger.com This file and any associated information and specifications are provided for reference and evaluation purposes only, and is subject to change without notice. Grainger makes no representations, warranties or guarantees as to the appropriateness, accuracy, completeness, or suitability for any purpose, of the file, information or specifications. You are solely responsible for the use of the file, information or specifications.