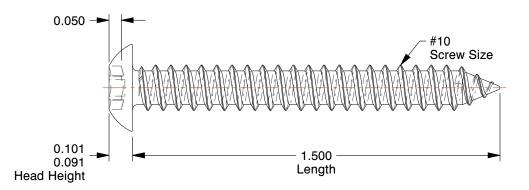

## **NOTES:**

1. HEAD TYPE : Button
2. DRIVE TYPE : Pin-In Torx

3. MATERIAL : Steel 4. FINISH : Black Oxide

5. MEETS/EXCEEDS: ANSI/ASME B18.6.4

100 Grainger Parkway, Lake Forest, Illinois 60045-5201 1-(800) GRAINGER, 1-(800) 472-4643, (847) 535-1000 www.grainger.com This file and any associated information and specifications are provided for reference and evaluation purposes only, and is subject to change without notice. Grainger makes no representations, warranties or guarantees as to the appropriateness, accuracy, completeness, or suitability for any purpose, of the file, information or specifications. You are solely responsible for the use of the file, information or specifications.

2.55

COMPONENT

Tamper Resistant Screw

5KU97

Tamper Screw, Button, #10, 1 1/2, PK25

SHEET

UNIT

INCH