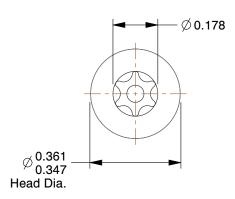

## **NOTES:**

1. HEAD TYPE: Button
2. DRIVE TYPE: Pin-In Torx

3. MATERIAL: 18-8 Stainless Steel

4. FINISH: Plain

5. MEETS/EXCEEDS: ANSI/ASME B18.6.4

100 Grainger Parkway, Lake Forest, Illinois 60045-5201 1-(800) GRAINGER, 1-(800) 472-4643, (847) 535-1000 www.grainger.com This file and any associated information and specifications are provided for reference and evaluation purposes only, and is subject to change without notice. Grainger makes no representations, warranties or guarantees as to the appropriateness, accuracy, completeness, or suitability for any purpose, of the file, information or specifications. You are solely responsible for the use of the file, information or specifications.

This drawing is the property of GRAINGER. It contains confidential, proprietary information that is GRAINGER property. Do not disclose to or duplicate for others except as authorized by GRAINGER.

SCALE

2.63

COMPONENT

Tamper Resistant Screw

5KU81

Tamper Screw, Button, #10, 1 1/2, PK10

SHEET 1 of 1

UNIT

INCH