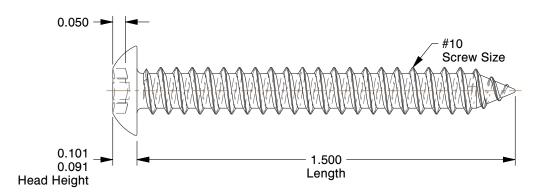

## **NOTES:**

1. HEAD TYPE: Button
2. DRIVE TYPE: Pin-In Torx

3. MATERIAL: 18-8 Stainless Steel

4. FINISH: Plain

5. MEETS/EXCEEDS: ANSI/ASME B18.6.4

100 Grainger Parkway, Lake Forest, Illinois 60045-5201 1-(800) GRAINGER, 1-(800) 472-4643, (847) 535-1000 www.grainger.com This file and any associated information and specifications are provided for reference and evaluation purposes only, and is subject to change without notice. Grainger makes no representations, warranties or guarantees as to the appropriateness, accuracy, completeness, or suitability for any purpose, of the file, information or specifications. You are solely responsible for the use of the file, information or specifications.

This drawing is the property of GRAINGER. It contains confidential, proprietary information that is GRAINGER property. Do not disclose to or duplicate for others except as authorized by GRAINGER.

SCALE

2.63

COMPONENT

Tamper Resistant Screw

5KU81

Tamper Screw, Button, #10, 1 1/2, PK10

SHEET 1 of 1

UNIT

INCH