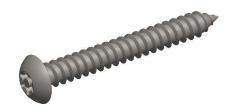

## **NOTES:**

1. HEAD TYPE: Button
2. DRIVE TYPE: Pin-In Torx

3. MATERIAL: 18-8 Stainless Steel

4. FINISH: Plain

5. MEETS/EXCEEDS: ANSI/ASME B18.6.4

100 Grainger Parkway, Lake Forest, Illinois 60045-5201 1-(800) GRAINGER, 1-(800) 472-4643, (847) 535-1000 www.grainger.com This file and any associated information and specifications are provided for reference and evaluation purposes only, and is subject to change without notice. Grainger makes no representations, warranties or guarantees as to the appropriateness, accuracy, completeness, or suitability for any purpose, of the file, information or specifications. You are solely responsible for the use of the file, information or specifications.

This drawing is the property of GRAINGER. It contains confidential, proprietary information that is GRAINGER property. Do not disclose to or duplicate for others except as authorized by GRAINGER.

SCALE

2.63

COMPONENT

Tamper Resistant Screw

5KU81

Tamper Screw, Button, #10, 1 1/2, PK10

SHEET 1 of 1

UNIT

INCH