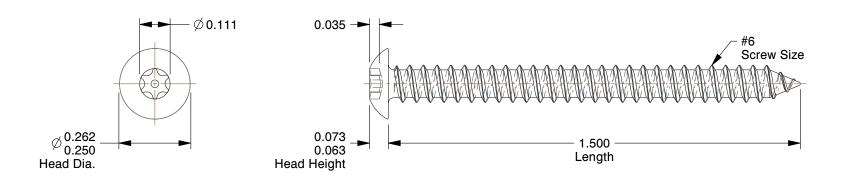

## **NOTES:**

1. HEAD TYPE : Button
2. DRIVE TYPE : Pin-In Torx

3. MATERIAL: 18-8 Stainless Steel

4. FINISH: Plain

5. MEETS/EXCEEDS: ANSI/ASME B18.6.4

100 Grainger Parkway, Lake Forest, Illinois 60045-5201 1-(800) GRAINGER, 1-(800) 472-4643, (847) 535-1000 www.grainger.com This file and any associated information and specifications are provided for reference and evaluation purposes only, and is subject to change without notice. Grainger makes no representations, warranties or guarantees as to the appropriateness, accuracy, completeness, or suitability for any purpose, of the file, information or specifications. You are solely responsible for the use of the file, information or specifications.

## COMPONENT

Tamper Resistant Screw

## 5KU71

Tamper Screw, Button, 6, 1 1/2 L, PK25

SHEET

UNIT

INCH

1 of 1