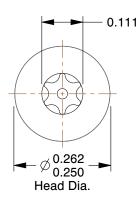

## **NOTES:**

1. HEAD TYPE : Button
2. DRIVE TYPE : Pin-In Torx

3. MATERIAL: 18-8 Stainless Steel

4. FINISH: Plain

5. MEETS/EXCEEDS: ANSI/ASME B18.6.4

100 Grainger Parkway, Lake Forest, Illinois 60045-5201 1-(800) GRAINGER, 1-(800) 472-4643, (847) 535-1000 www.grainger.com This file and any associated information and specifications are provided for reference and evaluation purposes only, and is subject to change without notice. Grainger makes no representations, warranties or guarantees as to the appropriateness, accuracy, completeness, or suitability for any purpose, of the file, information or specifications. You are solely responsible for the use of the file, information or specifications.

This drawing is the property of GRAINGER. It contains confidential, proprietary information that is GRAINGER property. Do not disclose to or duplicate for others except as authorized by GRAINGER.

SCALE

3.86

COMPONENT

**Tamper Resistant Screw** 

5KU70

Tamper Screw, Button, #6, 1 In L, PK25

SHEET 1 of 1

UNIT

INCH