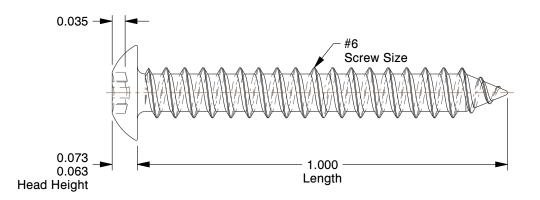

## **NOTES:**

1. HEAD TYPE : Button
2. DRIVE TYPE : Pin-In Torx

3. MATERIAL: 18-8 Stainless Steel

4. FINISH: Plain

5. MEETS/EXCEEDS: ANSI/ASME B18.6.4

100 Grainger Parkway, Lake Forest, Illinois 60045-5201 1-(800) GRAINGER, 1-(800) 472-4643, (847) 535-1000 www.grainger.com This file and any associated information and specifications are provided for reference and evaluation purposes only, and is subject to change without notice. Grainger makes no representations, warranties or guarantees as to the appropriateness, accuracy, completeness, or suitability for any purpose, of the file, information or specifications. You are solely responsible for the use of the file, information or specifications.

This drawing is the property of GRAINGER. It contains confidential, proprietary information that is GRAINGER property. Do not disclose to or duplicate for others except as authorized by GRAINGER.

SCALE

3.86

COMPONENT

**Tamper Resistant Screw** 

5KU70

Tamper Screw, Button, #6, 1 In L, PK25

SHEET 1 of 1

UNIT

INCH