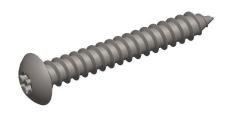

## **NOTES:**

1. HEAD TYPE : Button
2. DRIVE TYPE : Pin-In Torx

3. MATERIAL: 18-8 Stainless Steel

4. FINISH: Plain

5. MEETS/EXCEEDS: ANSI/ASME B18.6.4

100 Grainger Parkway, Lake Forest, Illinois 60045-5201 1-(800) GRAINGER, 1-(800) 472-4643, (847) 535-1000 www.grainger.com This file and any associated information and specifications are provided for reference and evaluation purposes only, and is subject to change without notice. Grainger makes no representations, warranties or guarantees as to the appropriateness, accuracy, completeness, or suitability for any purpose, of the file, information or specifications. You are solely responsible for the use of the file, information or specifications.

This drawing is the property of GRAINGER. It contains confidential, proprietary information that is GRAINGER property. Do not disclose to or duplicate for others except as authorized by GRAINGER.

SCALE

3.86

COMPONENT

**Tamper Resistant Screw** 

5KU70

Tamper Screw, Button, #6, 1 In L, PK25

SHEET 1 of 1

UNIT

INCH