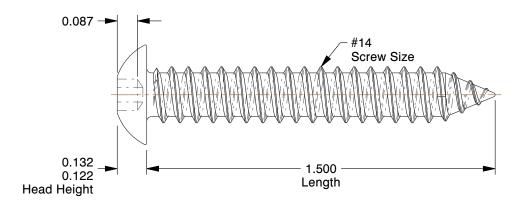

## **NOTES:**

1. HEAD TYPE : Button
2. DRIVE TYPE : Pin-In Hex

3. MATERIAL : Steel 4. FINISH : Black Oxide

5. MEETS/EXCEEDS: ANSI/ASME B18.6.4

100 Grainger Parkway, Lake Forest, Illinois 60045-5201 1-(800) GRAINGER, 1-(800) 472-4643, (847) 535-1000 www.grainger.com This file and any associated information and specifications are provided for reference and evaluation purposes only, and is subject to change without notice. Grainger makes no representations, warranties or guarantees as to the appropriateness, accuracy, completeness, or suitability for any purpose, of the file, information or specifications.

SCALE

2.42

COMPONENT

Tamper Resistant Screw

5KU67

Tamper Screw, Button, #14, 1 1/2, PK25

SHEET 1 of 1

UNIT