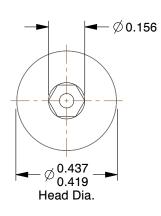

## **NOTES:**

1. HEAD TYPE : Button
2. DRIVE TYPE : Pin-In Hex

3. MATERIAL : Steel 4. FINISH : Black Oxide

5. MEETS/EXCEEDS: ANSI/ASME B18.6.4

100 Grainger Parkway, Lake Forest, Illinois 60045-5201 1-(800) GRAINGER, 1-(800) 472-4643, (847) 535-1000 www.grainger.com This file and any associated information and specifications are provided for reference and evaluation purposes only, and is subject to change without notice. Grainger makes no representations, warranties or guarantees as to the appropriateness, accuracy, completeness, or suitability for any purpose, of the file, information or specifications.

SCALE

2.42

COMPONENT

Tamper Resistant Screw

5KU67

Tamper Screw, Button, #14, 1 1/2, PK25

SHEET 1 of 1

UNIT