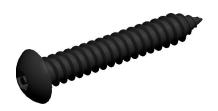

## **NOTES:**

1. HEAD TYPE : Button
2. DRIVE TYPE : Pin-In Hex

3. MATERIAL : Steel 4. FINISH : Black Oxide

5. MEETS/EXCEEDS: ANSI/ASME B18.6.4

100 Grainger Parkway, Lake Forest, Illinois 60045-5201 1-(800) GRAINGER, 1-(800) 472-4643, (847) 535-1000 www.grainger.com This file and any associated information and specifications are provided for reference and evaluation purposes only, and is subject to change without notice. Grainger makes no representations, warranties or guarantees as to the appropriateness, accuracy, completeness, or suitability for any purpose, of the file, information or specifications.

SCALE

2.42

COMPONENT

Tamper Resistant Screw

5KU67

Tamper Screw, Button, #14, 1 1/2, PK25

SHEET 1 of 1

UNIT