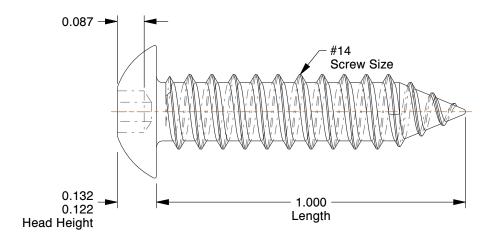

## **NOTES:**

1. HEAD TYPE : Button
2. DRIVE TYPE : Pin-In Hex

3. MATERIAL: 18-8 Stainless Steel

4. FINISH: Plain

5. MEETS/EXCEEDS: ANSI/ASME B18.6.4

100 Grainger Parkway, Lake Forest, Illinois 60045-5201 1-(800) GRAINGER, 1-(800) 472-4643, (847) 535-1000 www.grainger.com This file and any associated information and specifications are provided for reference and evaluation purposes only, and is subject to change without notice. Grainger makes no representations, warranties or guarantees as to the appropriateness, accuracy, completeness, or suitability for any purpose, of the file, information or specifications. You are solely responsible for the use of the file, information or specifications.

This drawing is the property of GRAINGER. It contains confidential, proprietary information that is GRAINGER property. Do not disclose to or duplicate for others except as authorized by GRAINGER.

SCALE

3.22

COMPONENT

Tamper Resistant Screw

5KU36

Tamper Screw, Button, #14, 1 L, PK25

SHEET 1 of 1

UNIT

INCH