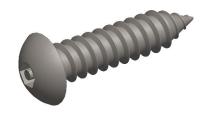

## **NOTES:**

1. HEAD TYPE : Button
2. DRIVE TYPE : Pin-In Hex

3. MATERIAL: 18-8 Stainless Steel

4. FINISH: Plain

5. MEETS/EXCEEDS: ANSI/ASME B18.6.4

100 Grainger Parkway, Lake Forest, Illinois 60045-5201 1-(800) GRAINGER, 1-(800) 472-4643, (847) 535-1000 www.grainger.com This file and any associated information and specifications are provided for reference and evaluation purposes only, and is subject to change without notice. Grainger makes no representations, warranties or guarantees as to the appropriateness, accuracy, completeness, or suitability for any purpose, of the file, information or specifications. You are solely responsible for the use of the file, information or specifications.

This drawing is the property of GRAINGER. It contains confidential, proprietary information that is GRAINGER property. Do not disclose to or duplicate for others except as authorized by GRAINGER.

SCALE

3.22

COMPONENT

Tamper Resistant Screw

5KU36

Tamper Screw, Button, #14, 1 L, PK25

SHEET 1 of 1

UNIT

INCH