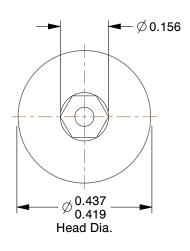

## **NOTES:**

1. HEAD TYPE : Button
2. DRIVE TYPE : Pin-In Hex

3. MATERIAL: 18-8 Stainless Steel

4. FINISH: Plain

5. MEETS/EXCEEDS: ANSI/ASME B18.6.4

100 Grainger Parkway, Lake Forest, Illinois 60045-5201 1-(800) GRAINGER, 1-(800) 472-4643, (847) 535-1000 www.grainger.com This file and any associated information and specifications are provided for reference and evaluation purposes only, and is subject to change without notice. Grainger makes no representations, warranties or guarantees as to the appropriateness, accuracy, completeness, or suitability for any purpose, of the file, information or specifications. You are solely responsible for the use of the file, information or specifications.

This drawing is the property of GRAINGER. It contains confidential, proprietary information that is GRAINGER property. Do not disclose to or duplicate for others except as authorized by GRAINGER.

SCALE

3.22

COMPONENT

Tamper Resistant Screw

5KU36

Tamper Screw, Button, #14, 1 L, PK25

SHEET 1 of 1

UNIT

INCH