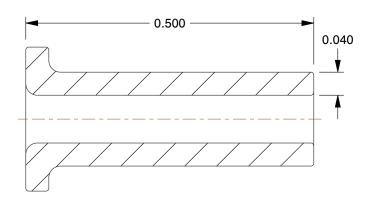

## NOTES:

1. TUBE SIZE: 1/4

2. TUBE FITTING MATERIAL: Low Lead Brass

3. TEMP. RANGE: -65° to 200°F 4. MAX. PRESSURE: 650 psi 5. STANDARDS: ASTM 31.3

100 Grainger Parkway, Lake Forest, Illinois 60045-5201 1-(800) GRAINGER, 1-(800) 472-4643, (847) 535-1000 www.grainger.com This file and any associated information and specifications are provided for reference and evaluation purposes only, and is subject to change without notice. Grainger makes no representations, warranties or guarantees as to the appropriateness, accuracy, completeness, or suitability for any purpose, of the file, information or specifications. You are solely responsible for the use of the file, information or specifications.

6.00

COMPONENT

5KNG7

Tube Support, Low Lead Brass, Comp, 1/4In

INCH SHEET

UNIT

**Tube Support** 

1 of 1