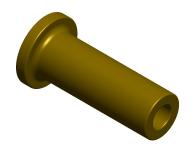

6.00

COMPONENT

5KNG7

Tube Support, Low Lead Brass, Comp, 1/4In

INCH SHEET

UNIT

**Tube Support** 

1 of 1