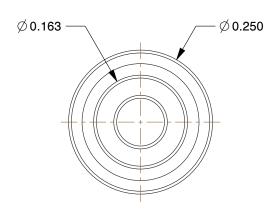

## NOTES:

1. TUBE SIZE: 1/4

2. TUBE FITTING MATERIAL: Low Lead Brass

3. TEMP. RANGE: -65° to 200°F 4. MAX. PRESSURE: 650 psi 5. STANDARDS: ASTM 31.3

100 Grainger Parkway, Lake Forest, Illinois 60045-5201 1-(800) GRAINGER, 1-(800) 472-4643, (847) 535-1000 www.grainger.com This file and any associated information and specifications are provided for reference and evaluation purposes only, and is subject to change without notice. Grainger makes no representations, warranties or guarantees as to the appropriateness, accuracy, completeness, or suitability for any purpose, of the file, information or specifications. You are solely responsible for the use of the file, information or specifications.

6.00

COMPONENT

5KNG7

Tube Support, Low Lead Brass, Comp, 1/4In

INCH SHEET

UNIT

**Tube Support** 

1 of 1