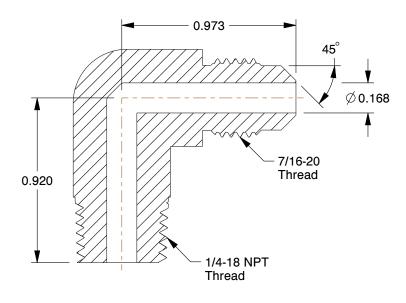

## NOTES:

1. TUBE SIZE: 1/4

2. MAX. PRESSURE: 750 psi 3. TEMP. RANGE: -65° to 250°F 4. BASIC FITTING SHAPE: Elbow

5. TUBE FITTING MATERIAL: Low Lead Brass 6. FITTING CONNECTION TYPE: Flare x MNPT

| GRAINGER | )<br>I® |
|----------|---------|
|          |         |

1.87

5KNG3

COMPONENT

Male Elbow, 45 Deg Flare, 1/

| Male Elbow, 45° Flare |        |
|-----------------------|--------|
|                       | UNIT   |
| 33                    | INCH   |
| Flare, 1/4 In.        | SHEET  |
|                       | 1 of 1 |