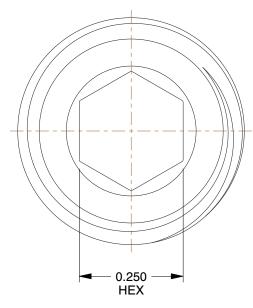

## **NOTES:**

ITEM: Hex Head Plug
 MAX. PRESSURE: 1000 psi
 TEMP. RANGE: -65° to 250°F
 PIPE SIZE - PIPE FITTING: 1/4"
 PIPE FITTING MATERIAL: Brass

6. FITTING CONNECTION TYPE: MNPT

| CD  | A 171 |     |      |   |
|-----|-------|-----|------|---|
| GKA | A, I  | 116 | 3.C. | 1 |
|     |       |     |      | - |

4.33

SCALE

5KNG0

COMPONENT

Hex Head Plug, Brass,1/4 In

| Brass Pipe Fitting |        |  |  |  |
|--------------------|--------|--|--|--|
|                    | UNIT   |  |  |  |
| 0                  | INCH   |  |  |  |
|                    | SHEET  |  |  |  |
| s,1/4 ln.          | 1 of 1 |  |  |  |