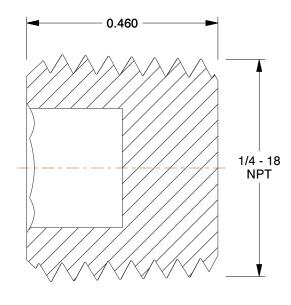

## **NOTES:**

ITEM: Hex Head Plug
 MAX. PRESSURE: 1000 psi
 TEMP. RANGE: -65° to 250°F
 PIPE SIZE - PIPE FITTING: 1/4"
 PIPE FITTING MATERIAL: Brass

6. FITTING CONNECTION TYPE: MNPT

| CD  | A 171 |     |      |   |
|-----|-------|-----|------|---|
| GKA | A, I  | 116 | 3.C. | 1 |
|     |       |     |      | - |

4.33

SCALE

5KNG0

COMPONENT

Hex Head Plug, Brass,1/4 In

| Brass Pipe Fitting |        |  |  |  |
|--------------------|--------|--|--|--|
|                    | UNIT   |  |  |  |
| 0                  | INCH   |  |  |  |
|                    | SHEET  |  |  |  |
| s,1/4 ln.          | 1 of 1 |  |  |  |