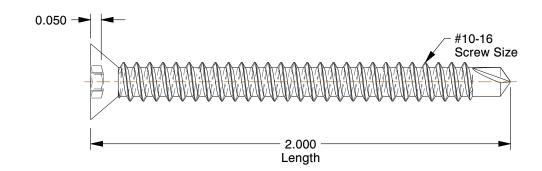

## **NOTES:**

1. HEAD TYPE: Flat

2. DRIVE TYPE: Pin-In Torx, Self-Drilling

3. MATERIAL : Steel 4. FINISH : Zinc Chromate

5. MEETS/EXCEEDS: ANSI/ASME B18.6.4

100 Grainger Parkway, Lake Forest, Illinois 60045-5201 1-(800) GRAINGER, 1-(800) 472-4643, (847) 535-1000 www.grainger.com This file and any associated information and specifications are provided for reference and evaluation purposes only, and is subject to change without notice. Grainger makes no representations, warranties or guarantees as to the appropriateness, accuracy, completeness, or suitability for any purpose, of the file, information or specifications. You are solely responsible for the use of the file, information or specifications.

2.19

COMPONENT

Tamper Resistant Screw

**5JU57** 

Tamper Screw, Flat, #10-16, 2 L, PK50

SHEET

UNIT

INCH