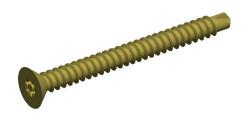

## **NOTES:**

1. HEAD TYPE: Flat

2. DRIVE TYPE: Pin-In Torx, Self-Drilling

3. MATERIAL : Steel 4. FINISH : Zinc Chromate

5. MEETS/EXCEEDS: ANSI/ASME B18.6.4

100 Grainger Parkway, Lake Forest, Illinois 60045-5201 1-(800) GRAINGER, 1-(800) 472-4643, (847) 535-1000 www.grainger.com This file and any associated information and specifications are provided for reference and evaluation purposes only, and is subject to change without notice. Grainger makes no representations, warranties or guarantees as to the appropriateness, accuracy, completeness, or suitability for any purpose, of the file, information or specifications. You are solely responsible for the use of the file, information or specifications.

2.19

COMPONENT

Tamper Resistant Screw

**5JU57** 

Tamper Screw, Flat, #10-16, 2 L, PK50

SHEET

UNIT

INCH