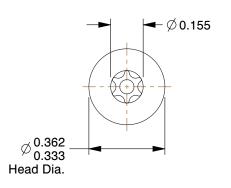

## **NOTES:**

1. HEAD TYPE: Flat

2. DRIVE TYPE: Pin-In Torx, Self-Drilling

3. MATERIAL : Steel 4. FINISH : Zinc Chromate

5. MEETS/EXCEEDS: ANSI/ASME B18.6.4

100 Grainger Parkway, Lake Forest, Illinois 60045-5201 1-(800) GRAINGER, 1-(800) 472-4643, (847) 535-1000 www.grainger.com This file and any associated information and specifications are provided for reference and evaluation purposes only, and is subject to change without notice. Grainger makes no representations, warranties or guarantees as to the appropriateness, accuracy, completeness, or suitability for any purpose, of the file, information or specifications. You are solely responsible for the use of the file, information or specifications.

2.19

COMPONENT

Tamper Resistant Screw

**5JU57** 

Tamper Screw, Flat, #10-16, 2 L, PK50

SHEET

UNIT

INCH