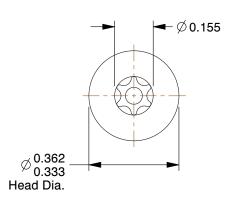

## **NOTES:**

1. HEAD TYPE: Flat

2. DRIVE TYPE: Pin-In Torx, Self-Drilling

3. MATERIAL : Steel 4. FINISH : Zinc Chromate

5. MEETS/EXCEEDS: ANSI/ASME B18.6.4

100 Grainger Parkway, Lake Forest, Illinois 60045-5201 1-(800) GRAINGER, 1-(800) 472-4643, (847) 535-1000 www.grainger.com This file and any associated information and specifications are provided for reference and evaluation purposes only, and is subject to change without notice. Grainger makes no representations, warranties or guarantees as to the appropriateness, accuracy, completeness, or suitability for any purpose, of the file, information or specifications. You are solely responsible for the use of the file, information or specifications.