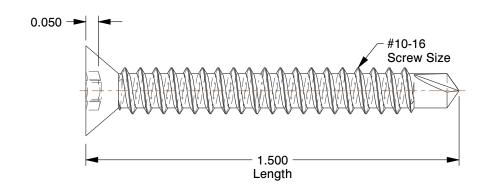

2.59

COMPONENT

**Tamper Resistant Screw** 

**5JU56** 

Tamper Screw, #10-16, 1 1/2 L, PK50

SHEET 1 of 1

UNIT

INCH