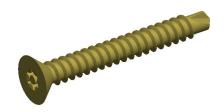

## **NOTES:**

1. HEAD TYPE: Flat

2. DRIVE TYPE: Pin-In Torx, Self-Drilling

3. MATERIAL : Steel 4. FINISH : Zinc Chromate

5. MEETS/EXCEEDS: ANSI/ASME B18.6.4

100 Grainger Parkway, Lake Forest, Illinois 60045-5201 1-(800) GRAINGER, 1-(800) 472-4643, (847) 535-1000 www.grainger.com This file and any associated information and specifications are provided for reference and evaluation purposes only, and is subject to change without notice. Grainger makes no representations, warranties or guarantees as to the appropriateness, accuracy, completeness, or suitability for any purpose, of the file, information or specifications. You are solely responsible for the use of the file, information or specifications.