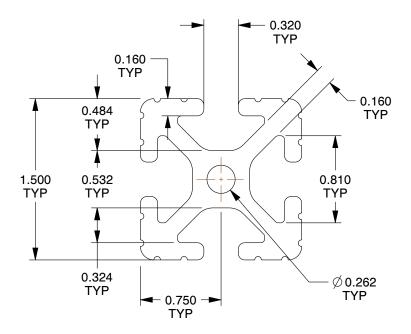

1.00

COMPONENT

T-Slot

5JTC8

Framing Extrusion: 15 Series, 8 ft Nominal Lg, Silver, Single, 4 Open Slots, Adjacent-Sides

UNIT

INCH SHEET

1 of 1