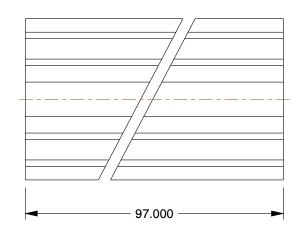

1.00

COMPONENT

T-Slot

5JTC8

Framing Extrusion: 15 Series, 8 ft Nominal Lg, Silver, Single, 4 Open Slots, Adjacent-Sides

UNIT

INCH SHEET

1 of 1