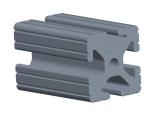

1.00

COMPONENT

T-Slot

5JTC8

Framing Extrusion: 15 Series, 8 ft Nominal Lg, Silver, Single, 4 Open Slots, Adjacent-Sides

UNIT

INCH SHEET

1 of 1