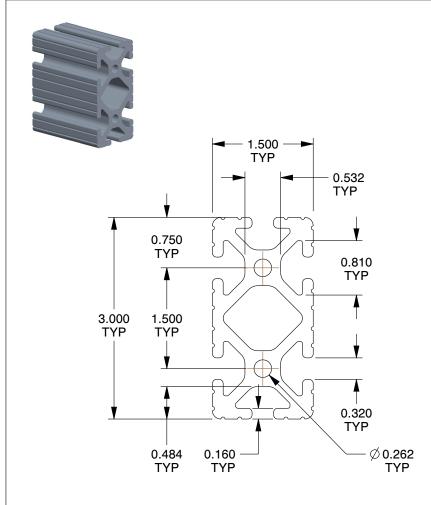

## 5JTC1

Framing Extrusion: 15 Series, 6 ft Nominal Lg, Silver, Double, 6 Open Slots, Adjacent-Sides

UNIT INCH

SHEET

1 of 1