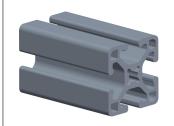

|                                                                                                                                              |                                                                                                                                                                                                                                                                                                                                       |                                                                                                                                                                                                                    |      | COMPONENT                                                                                      | T-Slot                     |        |
|----------------------------------------------------------------------------------------------------------------------------------------------|---------------------------------------------------------------------------------------------------------------------------------------------------------------------------------------------------------------------------------------------------------------------------------------------------------------------------------------|--------------------------------------------------------------------------------------------------------------------------------------------------------------------------------------------------------------------|------|------------------------------------------------------------------------------------------------|----------------------------|--------|
| CRAINCER<br>100 Grainger Parkway, Lake Forest, Illinois 60045-5201<br>1-(800) GRAINGER, 1-(800) 472-4643, (847) 535-1000<br>www.grainger.com | This file and any associated information and specifications are provided for reference and evaluation purposes only,                                                                                                                                                                                                                  | This drawing is the property of<br>GRAINGER. It contains confidential,<br>proprietary information that is<br>GRAINGER property. Do not disclose<br>to or duplicate for others except<br>as authorized by GRAINGER. |      | 5JTC0                                                                                          |                            | UNIT   |
|                                                                                                                                              | and is subject to change without notice. Grainger makes<br>no representations, warranties or guarantees as to the<br>appropriateness, accuracy, completeness, or suitability<br>for any purpose, of the file, information or specifications.<br>You are solely responsible for the use of the file,<br>information or specifications. |                                                                                                                                                                                                                    |      |                                                                                                |                            | INCH   |
|                                                                                                                                              |                                                                                                                                                                                                                                                                                                                                       |                                                                                                                                                                                                                    |      | Framing Extrusion: 15 Series, 6 ft Nominal Lg,<br>Silver, Single, 4 Open Slots, Adjacent-Sides | SHEET                      |        |
|                                                                                                                                              |                                                                                                                                                                                                                                                                                                                                       | SCALE                                                                                                                                                                                                              | 1.00 | Silver, Single, 4                                                                              | Open Slots, Adjacent-Sides | 1 of 1 |