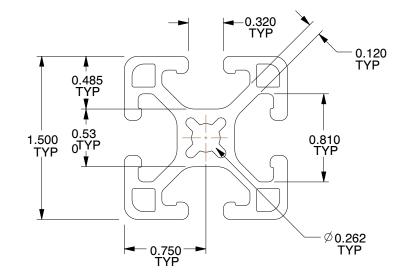

|                                                                                                                                              |                                                                                                                                                                                                                                                                                                                                       |                                                                                                                                                                                                                    |      | COMPONENT                                                                                      | T-Slot                     |        |
|----------------------------------------------------------------------------------------------------------------------------------------------|---------------------------------------------------------------------------------------------------------------------------------------------------------------------------------------------------------------------------------------------------------------------------------------------------------------------------------------|--------------------------------------------------------------------------------------------------------------------------------------------------------------------------------------------------------------------|------|------------------------------------------------------------------------------------------------|----------------------------|--------|
| CRAINCER<br>100 Grainger Parkway, Lake Forest, Illinois 60045-5201<br>1-(800) GRAINGER, 1-(800) 472-4643, (847) 535-1000<br>www.grainger.com | This file and any associated information and specifications are provided for reference and evaluation purposes only,                                                                                                                                                                                                                  | This drawing is the property of<br>GRAINGER. It contains confidential,<br>proprietary information that is<br>GRAINGER property. Do not disclose<br>to or duplicate for others except<br>as authorized by GRAINGER. |      | 5JTC0                                                                                          |                            | UNIT   |
|                                                                                                                                              | and is subject to change without notice. Grainger makes<br>no representations, warranties or guarantees as to the<br>appropriateness, accuracy, completeness, or suitability<br>for any purpose, of the file, information or specifications.<br>You are solely responsible for the use of the file,<br>information or specifications. |                                                                                                                                                                                                                    |      |                                                                                                |                            | INCH   |
|                                                                                                                                              |                                                                                                                                                                                                                                                                                                                                       |                                                                                                                                                                                                                    |      | Framing Extrusion: 15 Series, 6 ft Nominal Lg,<br>Silver, Single, 4 Open Slots, Adjacent-Sides | SHEET                      |        |
|                                                                                                                                              |                                                                                                                                                                                                                                                                                                                                       | SCALE                                                                                                                                                                                                              | 1.00 | Silver, Single, 4                                                                              | Open Slots, Adjacent-Sides | 1 of 1 |