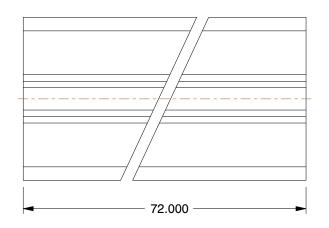

|                                                                                                                                              |                                                                                                                                                                                                                                                                                                                                       |                                                                                                                                                                                                                    |      | COMPONENT                                                                                      | T-Slot                     |        |
|----------------------------------------------------------------------------------------------------------------------------------------------|---------------------------------------------------------------------------------------------------------------------------------------------------------------------------------------------------------------------------------------------------------------------------------------------------------------------------------------|--------------------------------------------------------------------------------------------------------------------------------------------------------------------------------------------------------------------|------|------------------------------------------------------------------------------------------------|----------------------------|--------|
| CRAINCER<br>100 Grainger Parkway, Lake Forest, Illinois 60045-5201<br>1-(800) GRAINGER, 1-(800) 472-4643, (847) 535-1000<br>www.grainger.com | This file and any associated information and specifications are provided for reference and evaluation purposes only,                                                                                                                                                                                                                  | This drawing is the property of<br>GRAINGER. It contains confidential,<br>proprietary information that is<br>GRAINGER property. Do not disclose<br>to or duplicate for others except<br>as authorized by GRAINGER. |      | 5JTC0                                                                                          |                            | UNIT   |
|                                                                                                                                              | and is subject to change without notice. Grainger makes<br>no representations, warranties or guarantees as to the<br>appropriateness, accuracy, completeness, or suitability<br>for any purpose, of the file, information or specifications.<br>You are solely responsible for the use of the file,<br>information or specifications. |                                                                                                                                                                                                                    |      |                                                                                                |                            | INCH   |
|                                                                                                                                              |                                                                                                                                                                                                                                                                                                                                       |                                                                                                                                                                                                                    |      | Framing Extrusion: 15 Series, 6 ft Nominal Lg,<br>Silver, Single, 4 Open Slots, Adjacent-Sides | SHEET                      |        |
|                                                                                                                                              |                                                                                                                                                                                                                                                                                                                                       | SCALE                                                                                                                                                                                                              | 1.00 | Silver, Single, 4                                                                              | Open Slots, Adjacent-Sides | 1 of 1 |