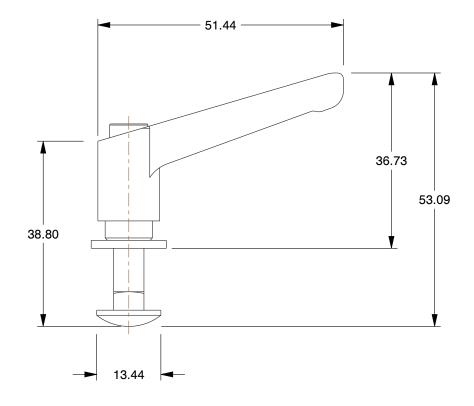

0.63

L Brake Handle

COMPONENT

5JRX2

L-Handle: 25 Series, 51.9 mm x 13.8 mm, Black, Matte

UNIT MM SHEET 1 of 1