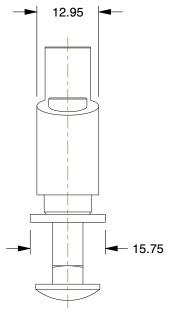

0.63

L Brake Handle

COMPONENT

5JRX2

L-Handle: 25 Series, 51.9 mm x 13.8 mm, Black, Matte

UNIT MM SHEET 1 of 1