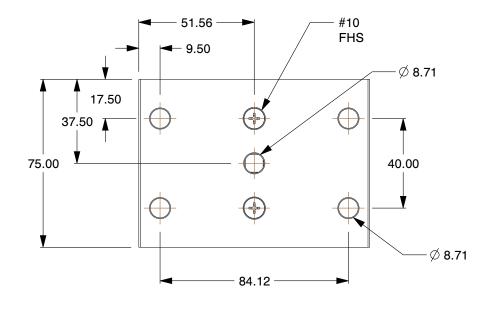

## 5JRW8

Standard Linear

Linear Bearing

COMPONENT

| LINUT |
|-------|
| UNIT  |
| MM    |
| SHEET |
|       |

1 of 1