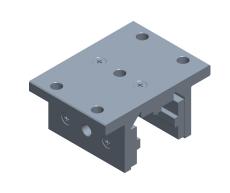

## 5JRW8

Standard Linear

Linear Bearing

COMPONENT

| LINUT |
|-------|
| UNIT  |
| MM    |
| SHEET |
|       |

1 of 1