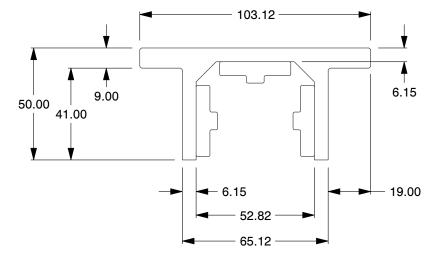

## 5JRW8

Standard Linear

Linear Bearing

COMPONENT

| LINUT |
|-------|
| UNIT  |
| MM    |
| SHEET |
|       |

1 of 1