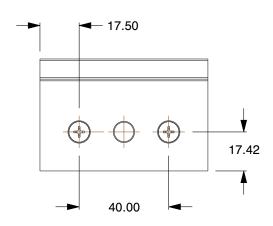

## 5JRW8

Standard Linear

Linear Bearing

COMPONENT

| LINUT |
|-------|
| UNIT  |
| MM    |
| SHEET |
|       |

1 of 1