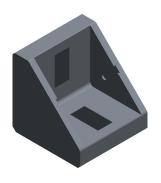

of ntial, s close

COMPONENT

Inside-Corner Bracket: Slotted Inside-Corner Bracket with Dual Support, 41.3 mm x 42 mm x 41.3 mm

**5JRR9** 

Slotted Inside-Corner Bracket with Dual Support

> MM SHEET

1 of 1