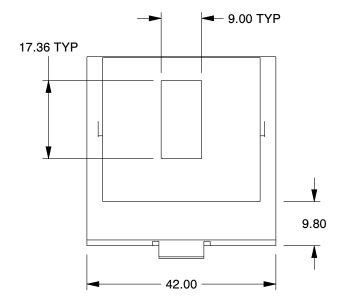

of ntial, s close

COMPONENT

Inside-Corner Bracket: Slotted Inside-Corner Bracket with Dual Support, 41.3 mm x 42 mm x 41.3 mm

**5JRR9** 

Slotted Inside-Corner Bracket with Dual Support

> MM SHEET

1 of 1