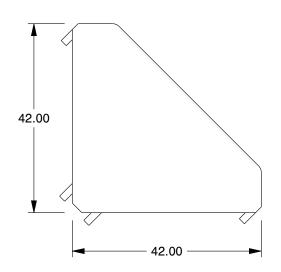

of ntial, s close

COMPONENT

Inside-Corner Bracket: Slotted Inside-Corner Bracket with Dual Support, 41.3 mm x 42 mm x 41.3 mm

**5JRR9** 

Slotted Inside-Corner Bracket with Dual Support

> MM SHEET

1 of 1