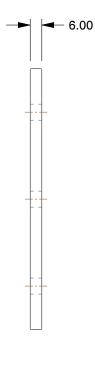

## 5JRR8

Joining Plate: 90 Degree Angled Flat Plate, 6 mm x 135 mm x 135 mm, For 10 9/64 mm Slot Wd, 45 Series MM
SHEET
1 of 1