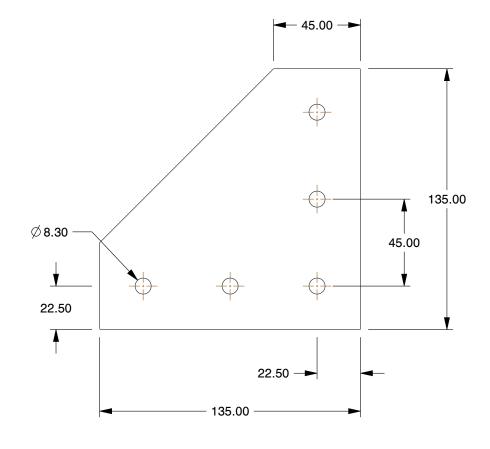

## 5JRR8

Joining Plate: 90 Degree Angled Flat Plate, 6 mm x 135 mm x 135 mm, For 10 9/64 mm Slot Wd, 45 Series MM
SHEET
1 of 1