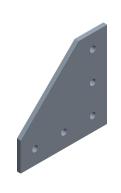

0.17

COMPONENT

90 Degree Angled Flat Plate

## 5JRR8

Joining Plate: 90 Degree Angled Flat Plate, 6 mm x 135 mm x 135 mm, For 10 9/64 mm Slot Wd, 45 Series MM
SHEET
1 of 1