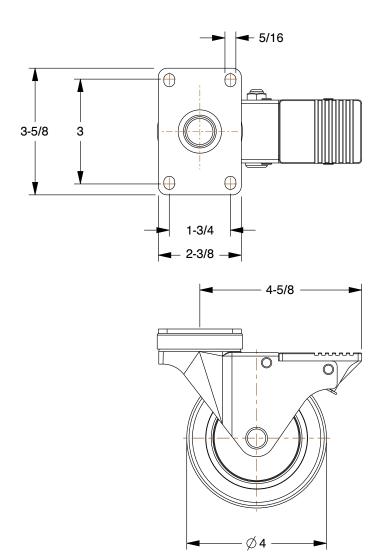

## 5JRN0

Swivel Plate Caster: 10 Series/15 Series, Polyurethane/Steel, 4 in Wheel Dia, 5 1/8 in, Drop In

UNIT INCH

SHEET

1 of 1