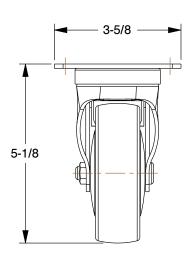

## 5JRN0

Swivel Plate Caster: 10 Series/15 Series, Polyurethane/Steel, 4 in Wheel Dia, 5 1/8 in, Drop In

UNIT INCH

SHEET

1 of 1