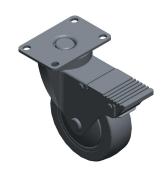

## COMPONENT

Deluxe Flange Mount Swivel Caster

## 5JRN0

Swivel Plate Caster: 10 Series/15 Series, Polyurethane/Steel, 4 in Wheel Dia, 5 1/8 in, Drop In

UNIT INCH

SHEET

1 of 1