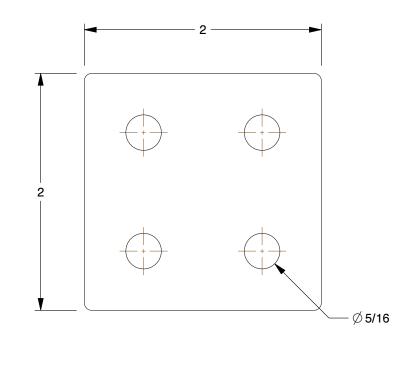

## 5JRG0

End Cap: 10 Series, 2 in x 1/8 in x 2 in, Black, Dust Cover, Matte, Quad, For 0.3 in Slot Wd

INCH

SHEET

1 of 1