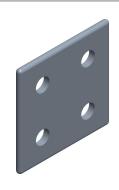

## 5JRG0

End Cap: 10 Series, 2 in x 1/8 in x 2 in, Black, Dust Cover, Matte, Quad, For 0.3 in Slot Wd

INCH

SHEET

1 of 1