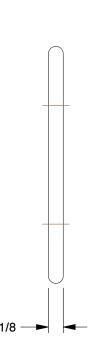

## 5JRG0

End Cap: 10 Series, 2 in x 1/8 in x 2 in, Black, Dust Cover, Matte, Quad, For 0.3 in Slot Wd

INCH

SHEET

1 of 1