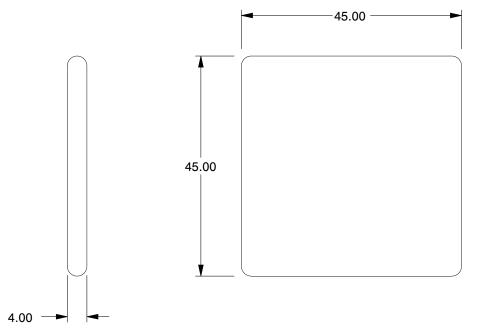

0.70

SCALE

5JRF2

COMPONENT

End Cap: 45 Series, 45 mm x 4 mm x 45 mm, Black, Dust Cover, Matte, Single, For 10.2 mm Slot Wd

| UNIT |  |
|------|--|
| MM   |  |
|      |  |

End Cap

SHEET