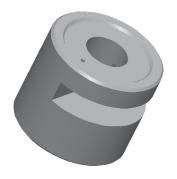

## NOTES:

1. SCREW SIZE : 5/16-18

2. TYPE : Female

3. MATERIAL : Aluminum

4. FINISH: Clear Anodized US28

5. COLOR: Silver

6. TENSILE STRENGTH (PSI): 50,000 7. INCLUDES: Cap and Hardware

100 Grainger Parkway, Lake Forest, Illinois 60045-5201 1-(800) GRAINGER, 1-(800) 472-4643, (847) 535-1000 www.grainger.com This file and any associated information and specifications are provided for reference and evaluation purposes only, and is subject to change without notice. Grainger makes no representations, warranties or guarantees as to the appropriateness, accuracy, completeness, or suitability for any purpose, of the file, information or specifications. You are solely responsible for the use of the file, information or specifications.

1.51

COMPONENT

Edge Mount Standoff

5JKY9

Standoff, Edge, AL, Clear, 1/4 In Panel

INCH SHEET

UNIT

1 of 1