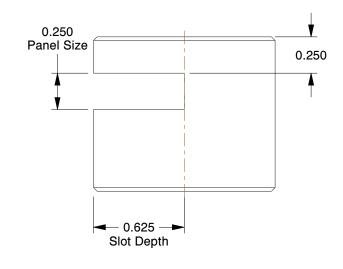

## NOTES:

1. SCREW SIZE : 5/16-18

2. TYPE : Female

3. MATERIAL : Aluminum

4. FINISH: Clear Anodized US28

5. COLOR: Silver

6. TENSILE STRENGTH (PSI): 50,000 7. INCLUDES: Cap and Hardware

100 Grainger Parkway, Lake Forest, Illinois 60045-5201 1-(800) GRAINGER, 1-(800) 472-4643, (847) 535-1000 www.grainger.com This file and any associated information and specifications are provided for reference and evaluation purposes only, and is subject to change without notice. Grainger makes no representations, warranties or guarantees as to the appropriateness, accuracy, completeness, or suitability for any purpose, of the file, information or specifications. You are solely responsible for the use of the file, information or specifications.

1.51

COMPONENT

Edge Mount Standoff

5JKY9

Standoff, Edge, AL, Clear, 1/4 In Panel

INCH SHEET

UNIT

1 of 1