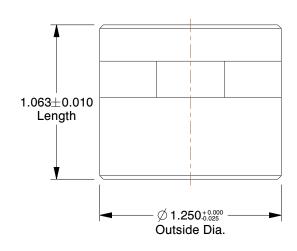

## NOTES:

1. SCREW SIZE : 5/16-18

2. TYPE : Female

3. MATERIAL : Aluminum

4. FINISH: Clear Anodized US28

5. COLOR: Silver

6. TENSILE STRENGTH (PSI): 50,000 7. INCLUDES: Cap and Hardware

100 Grainger Parkway, Lake Forest, Illinois 60045-5201 1-(800) GRAINGER, 1-(800) 472-4643, (847) 535-1000 www.grainger.com This file and any associated information and specifications are provided for reference and evaluation purposes only, and is subject to change without notice. Grainger makes no representations, warranties or guarantees as to the appropriateness, accuracy, completeness, or suitability for any purpose, of the file, information or specifications. You are solely responsible for the use of the file, information or specifications.

1.51

COMPONENT

Edge Mount Standoff

5JKY9

Standoff, Edge, AL, Clear, 1/4 In Panel

INCH SHEET

UNIT

1 of 1