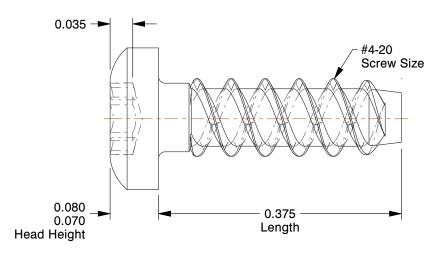

## NOTES:

1. HEAD TYPE : Pan 2. DRIVE TYPE : Torxplus

3. MATERIAL: 18-8 Stainless Steel

4. FINISH: Plain

5. MEETS/EXCEEDS: ANSI/ASME B18.6.3 and SAE J933

100 Grainger Parkway, Lake Forest, Illinois 60045-5201 1-(800) GRAINGER, 1-(800) 472-4643, (847) 535-1000 www.grainger.com This file and any associated information and specifications are provided for reference and evaluation purposes only, and is subject to change without notice. Grainger makes no representations, warranties or guarantees as to the appropriateness, accuracy, completeness, or suitability for any purpose, of the file, information or specifications.

## COMPONENT

Thread Forming Screw

5JE81

Thread Forming Scrw, Pan, #4-20, 3/8 L, PK50

INCH

UNIT

1 of 1