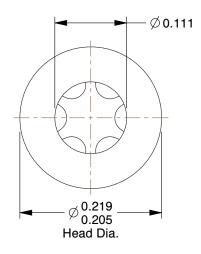

## NOTES:

1. HEAD TYPE : Pan 2. DRIVE TYPE : Torxplus

3. MATERIAL: 18-8 Stainless Steel

4. FINISH: Plain

5. MEETS/EXCEEDS: ANSI/ASME B18.6.3 and SAE J933

100 Grainger Parkway, Lake Forest, Illinois 60045-5201 1-(800) GRAINGER, 1-(800) 472-4643, (847) 535-1000 www.grainger.com This file and any associated information and specifications are provided for reference and evaluation purposes only, and is subject to change without notice. Grainger makes no representations, warranties or guarantees as to the appropriateness, accuracy, completeness, or suitability for any purpose, of the file, information or specifications.

## COMPONENT

Thread Forming Screw

5JE81

Thread Forming Scrw, Pan, #4-20, 3/8 L, PK50

INCH

UNIT

1 of 1