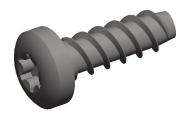

## NOTES:

1. HEAD TYPE : Pan 2. DRIVE TYPE : Torxplus

3. MATERIAL: 18-8 Stainless Steel

4. FINISH: Plain

5. MEETS/EXCEEDS: ANSI/ASME B18.6.3 and SAE J933

100 Grainger Parkway, Lake Forest, Illinois 60045-5201 1-(800) GRAINGER, 1-(800) 472-4643, (847) 535-1000 www.grainger.com This file and any associated information and specifications are provided for reference and evaluation purposes only, and is subject to change without notice. Grainger makes no representations, warranties or guarantees as to the appropriateness, accuracy, completeness, or suitability for any purpose, of the file, information or specifications.

## COMPONENT

Thread Forming Screw

5JE81

Thread Forming Scrw, Pan, #4-20, 3/8 L, PK50

INCH

UNIT

1 of 1