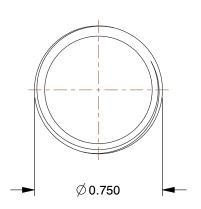

SCALE

1.78

COMPONENT

Acme Screws

5JDF6

Acme Screw: 0.75 in Screw Dia., 36 in Lg, 0.1 in Lead, 1 Starts, Steel

INCH
SHEET

1 of 1