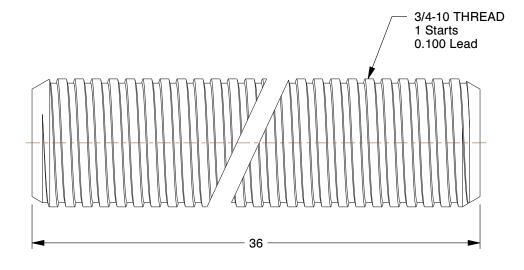

SCALE

1.78

COMPONENT

Acme Screws

5JDF6

Acme Screw: 0.75 in Screw Dia., 36 in Lg, 0.1 in Lead, 1 Starts, Steel

INCH
SHEET

1 of 1