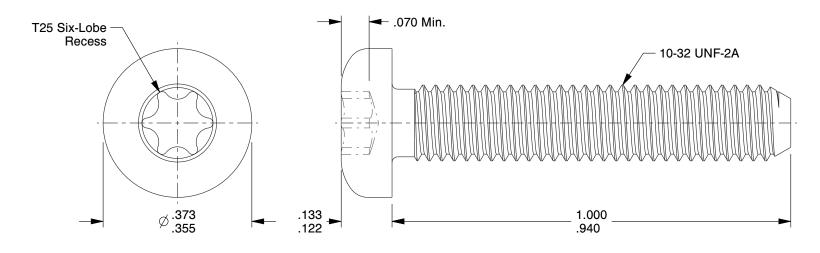

## NOTES:

1. HEAD TYPE: Pan Head 2. MATERIAL: Carbon Steel

3. FINISH: Zinc Plated

4. STANDARD: Meets/Exceeds ANSI/ASME B18.6.19

5. PACKAGE QTY: 100

SCALE 1:1

4.15

COMPONENT

Machine Screw, Torx Pan Head

5JB29

Mach Screw, Torx, Pan, 10-32 x 1 L, PK100

SHEET

UNIT

INCH