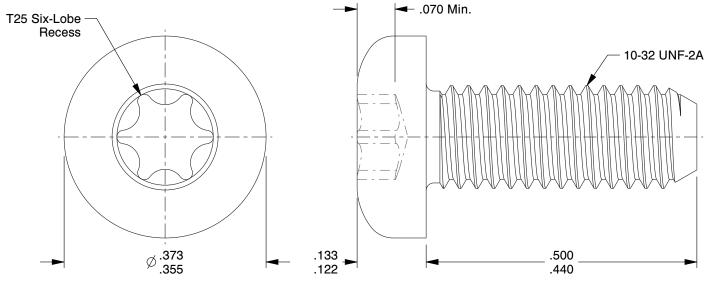

## NOTES:

1. HEAD TYPE: Pan Head 2. MATERIAL: Carbon Steel

3. FINISH: Zinc Plated

4. STANDARD: Meets/Exceeds ANSI/ASME B18.6.17

5. PACKAGE QTY: 100

SCALE 1:1

Machine Screw, Torx Pan Head

5.64

COMPONENT

Mach Screw, Torx, Pan, 10-32 x 1/2 L, PK100

5JB25

UNIT

INCH

SHEET

1 of 1